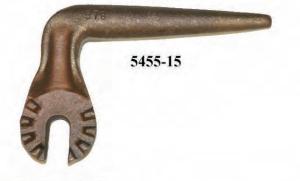

## UNIVERSAL LOCATING PIN

Used to align joints and holes on clevis type suspension insulators and hardware

| CAT NO  | DESCRIPTION            | LBS |
|---------|------------------------|-----|
| 5455-15 | UNIVERSAL LOCATING PIN | 0.5 |