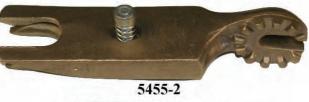

Used for replacing pins on clevis type hardware

Jaw is spring loaded

| CAT NO | DESCRIPTION           | LBS |
|--------|-----------------------|-----|
| 5455-2 | UNIVERSAL BOLT HOLDER | 1.5 |