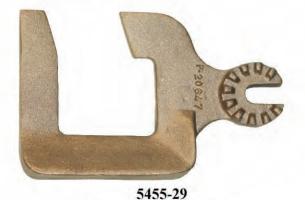

## UNIVERSAL BALL SOCKET ADJUSTER

Used to support and align ball socket adapter between ball fitting on disc insulator and clevis fitting on suspension or strain clamp

| CAT NO  | DESCRIPTION                    | LBS |
|---------|--------------------------------|-----|
| 5455-29 | UNIVERSAL BALL SOCKET ADJUSTER | 0.9 |