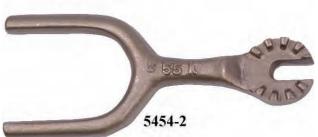

## UNIVERSAL BALL SOCKET FORK

Used to align and hold ball socket fittings for removal of cotter pin

| CAT NO | DESCRIPTION                | LBS |
|--------|----------------------------|-----|
| 5454-2 | UNIVERSAL BALL SOCKET FORK | 0.6 |