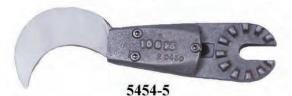

## UNIVERSAL CRESCENT SKINNING KNIFE

- Used to skin conductors before installing hot line clamps and connections
- Replaceable blades

| CAT NO  | DESCRIPTION                       | LBS |
|---------|-----------------------------------|-----|
| 5454-5  | UNIVERSAL CRESCENT SKINNING KNIFE | 1.0 |
| 1-08402 | REPLACEMENT BLADE                 | 0.1 |