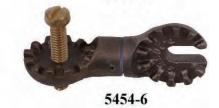

When mounted on universal sticks, this adapter will allow fittings to be set at almost any angle

|        | , , ,                       |     |
|--------|-----------------------------|-----|
| CAT NO | DESCRIPTION                 | LBS |
| 5454-6 | UNIVERSAL 90 DEGREE ADAPTER | 0.4 |