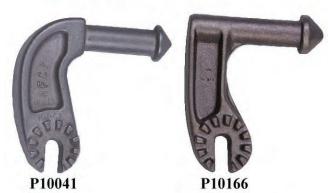

### OUTDOOR DISCONNECT HEAD

- Heavy duty aluminum alloy
- Adaptable to all universal type heads
- Also available in bronze alloy

| CAT NO | DESCRIPTION                            | LBS |
|--------|----------------------------------------|-----|
| P10041 | DISCONNECT HEAD                        | 0.3 |
| P10166 | HEAVY DUTY DISCONNECT HEAD -<br>BRONZE | 0.7 |