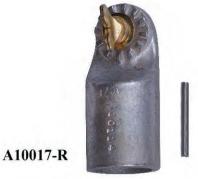

## UNIVERSAL HEAD - SPLINED

- Fits all 1 1/4" or 1 1/2" diameter sticks.
- Allows stick to be used with all universal type tools

| CAT NO   | DESCRIPTION                 | LBS |
|----------|-----------------------------|-----|
| A10017-R | FITS 1 1/4" DIAMETER STICKS | 0.4 |
| A10018-R | FITS 1 1/2" DIAMETER STICKS | 0.5 |