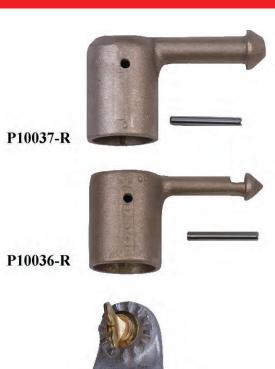

#### DISCONNECT HEAD

• High strength bronze alloy to fit to your existing sticks

| CAT NO   | DESCRIPTION                 | LBS |
|----------|-----------------------------|-----|
| P10037-R | FITS 1 1/4" DIAMETER STICKS | 0.6 |
| P10038-R | FITS 1 1/2" DIAMETER STICKS | 0.8 |

#### SWITCH HEAD

• High strength bronze alloy to fit to your existing sticks

| CAT NO   | DESCRIPTION                 | LBS |
|----------|-----------------------------|-----|
| P10036-R | FITS 1 1/4" DIAMETER STICKS | 0.5 |