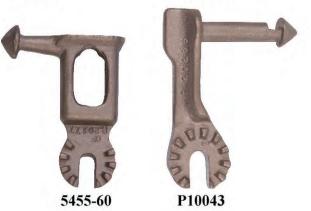

# UNIVERSAL LINE MATERIAL FUSE TUBE SOCKET DISCONNECT

• Fits the lift out plate on type OD and RDO line cut-outs

| CAT NO  | DESCRIPTION                                            | LBS |
|---------|--------------------------------------------------------|-----|
| 5455-60 | UNIVERSAL LINE MATERIAL FUSE<br>TUBE SOCKET DISCONNECT | 0.4 |

### UNIVERSAL CUTOUT PRONG

- Light duty, general purpose head
- Use in refusing cutouts

| CAT NO | DESCRIPTION                 | LBS |
|--------|-----------------------------|-----|
| P10043 | UNIVERSAL NEMA CUTOUT PRONG | 0.4 |