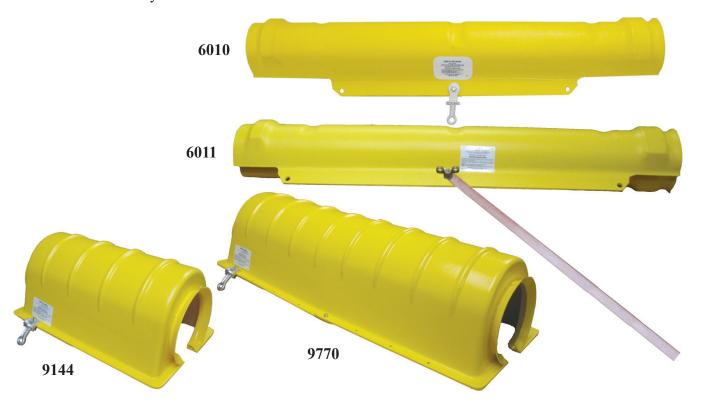

| CAT NO        | DESCRIPTION                                                                                                                                 | RATING<br>COVERED PHASE | RATING<br>COVERED PHASE | LBS |
|---------------|---------------------------------------------------------------------------------------------------------------------------------------------|-------------------------|-------------------------|-----|
|               |                                                                                                                                             | TO                      | TO                      |     |
|               |                                                                                                                                             | COVERED PHASE           | GROUND                  |     |
| 6010          | 35 KV LINE GUARD - WITH SHOTGUN EYE                                                                                                         | 36.6 KV                 | 21.1 KV                 | 8.0 |
| 6011          | 35 KV LINE GUARD - WITH 4' INSTALLING STICK                                                                                                 | 36.6 KV                 | 21.1 KV                 | 8.5 |
| 9144          | 35 KV INSULATED HOOD - SINGLE PIN - 22" LONG                                                                                                | *                       | *                       | 5.0 |
| 9770          | 35 KV INSULATED HOOD - DOUBLE PIN<br>ADJUSTABLE IN 3 LENGTHS - 27" - 32" - 37"                                                              | *                       | *                       | 7.5 |
| 6012          | 46 KV LINE GUARD - WITH SHOTGUN EYE                                                                                                         | 48.3 KV                 | 27 KV                   | 9.0 |
| 6013          | 46 KV LINE GUARD - WITH 4' INSTALLING STICK                                                                                                 | 48.3 KV                 | 27 KV                   | 9.5 |
| 12000         | 69 KV LINE GUARD - WITH SHOTGUN EYE                                                                                                         | 72.5 KV                 | 41.8 KV                 | 9.0 |
| 12001         | 69 KV LINE GUARD - WITH 6' INSTALLING STICK                                                                                                 | 72.5 KV                 | 41.8 KV                 | 9.5 |
| *SEE<br>NOTES | VOLTAGE RATING 35 KV - IF USED WITH 6010 OR 6011 GUARDS 46 KV - IF USED WITH 6012 OR 6013 GUARDS 69 KV - IF USED WITH 12000 OR 12001 GUARDS |                         |                         |     |