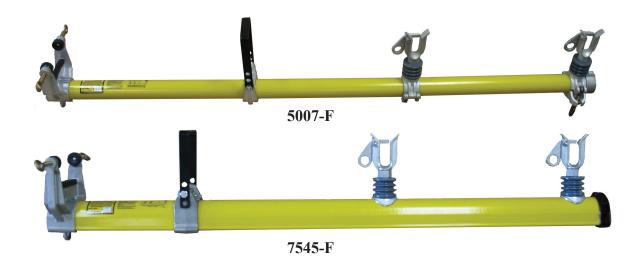

## FIBER GLASS EXTENSION ARMS FOR COMPOSITE OR WOOD CROSS ARMS

- Can be used with both our Round and Super U Extension Arms.
- Fits composite or wood cross arms up to 4 1/4" x 6 3/4".
- Super U Arm with Large Hanger Loop fits 5 1/4" x 6".
- Rubber grippers won't damage composite cross arms.
- Cross arm loop is powder coated to prevent damage to composite cross arm.
- Casting trim on end fitting provides protection on bottom side of composite cross arm.
- To order arms found on page 307 and page 308 add -F to the catalog number.
- Retrofit kit available to convert existing extension arms.

| CAT NO | DESCRIPTION                                                   | LBS  |
|--------|---------------------------------------------------------------|------|
| 7545-F | STANDARD SUPER "U" ARM WITH 2 CONDUCTOR HOLDERS               | 18.8 |
| 7547-F | STANDARD SUPER "U" ARM WITH 1 CONDUCTOR HOLDER                | 15.4 |
| 7553-F | STANDARD SUPER "U" ARM WITH 2 LARGE CAPACITY HOLDERS          | 19.8 |
| 5000-F | 5' ARM - 2 1/2" ROUND WITH 1 CONDUCTOR HOLDER                 | 11.3 |
| 5001-F | 5' ARM - 2 1/2" ROUND WITH 1 CONDUCTOR HOLDER AND INSULATOR   | 11.5 |
| 5006-F | 6' ARM - 2 1/2" ROUND WITH 2 CONDUCTOR HOLDERS                | 14.5 |
| 5007-F | 6' ARM - 2 1/2" ROUND WITH 2 CONDUCTOR HOLDERS AND INSULATORS | 15.5 |