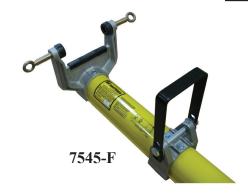

## FIBER GLASS EXTENSION ARMS FOR COMPOSITE OR WOOD CROSS ARMS

- Can be used with both our Round and Super U Extension Arms.
- Fits composite or wood cross arms up to 4 1/4" x 6 3/4".
- Super U Arm with Large Hanger Loop fits 5 1/4" x 6".
- Rubber grippers won't damage composite cross arms.
- Cross arm loop is powder coated to prevent damage to composite cross arm.
- Casting trim on end fitting provides protection on bottom side of composite cross arm.
- To order arms found on page 307 and page 308 add -F to the catalog number.
- Retrofit kit available to convert existing extension arms.

| CAT NO | DESCRIPTION                                                   | LBS  |
|--------|---------------------------------------------------------------|------|
| 7545-F | STANDARD SUPER "U" ARM WITH 2 CONDUCTOR HOLDERS               | 18.8 |
| 7547-F | STANDARD SUPER "U" ARM WITH 1 CONDUCTOR HOLDER                | 15.4 |
| 7553-F | STANDARD SUPER "U" ARM WITH 2 LARGE CAPACITY HOLDERS          | 19.8 |
| 5000-F | 5' ARM - 2 1/2" ROUND WITH 1 CONDUCTOR HOLDER                 | 11.3 |
| 5001-F | 5' ARM - 2 1/2" ROUND WITH 1 CONDUCTOR HOLDER AND INSULATOR   | 11.5 |
| 5006-F | 6' ARM - 2 1/2" ROUND WITH 2 CONDUCTOR HOLDERS                | 14.5 |
| 5007-F | 6' ARM - 2 1/2" ROUND WITH 2 CONDUCTOR HOLDERS AND INSULATORS | 15.5 |