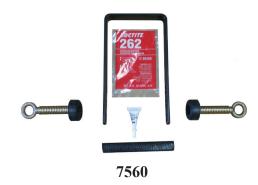

| CAT NO | DESCRIPTION                                     | LBS |
|--------|-------------------------------------------------|-----|
| 7560   | RETROFIT KIT TO CONVERT EXISTING EXTENSION ARMS | 1.7 |