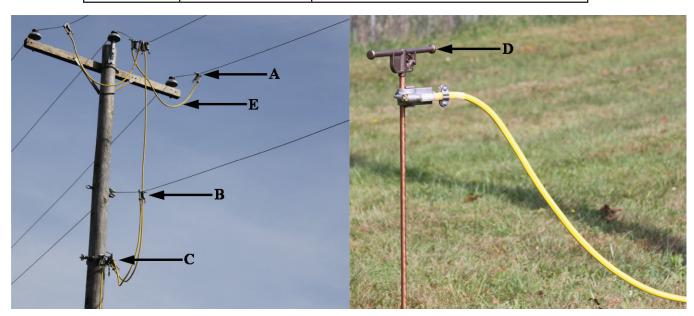

## DISTRIBUTION / SUB TRANSMISSION GROUNDING SET

- Factory assembled and can be used on a three phase wye or delta system
- The grounding set provides jumper lengths adequate for crossarm construction and armless (narrow profile) construction
- The grounding set includes a grounding cluster bar which enables the user to provide "single point" grounding
- Conductor Range ground set can be used on No. 6 solid (.16 O.D.) through 1,033 MCM ACSR (1.5" O.D.)
- Grounding Jumpers jumpers are assembled with bright yellow neoprene jacketed copper grounding cable. This ground cable is very flexible in cold weather.
- Fault Current Rating grounding sets can be ordered with proper cable size to match customers fault current needs
- For special order configurations, contact factory

| ITEM | QUANTITY                                                 | DESCRIPTION                     |  |
|------|----------------------------------------------------------|---------------------------------|--|
| A    | 10                                                       | 21575 - GROUND CLAMP            |  |
| В    | 10                                                       | THREADED FERRULE                |  |
| С    | 1                                                        | 6767 - GROUNDING CLUSTER BAR    |  |
| D    | 1                                                        | 4370 - SCREW GROUND ROD         |  |
| Е    | 3 CABLES 6' LONG<br>1 CABLE 12' LONG<br>1 CABLE 30' LONG | YELLOW JACKETED GROUNDING CABLE |  |
| F    | 3                                                        | 13190-1 - HANGER STUDS          |  |