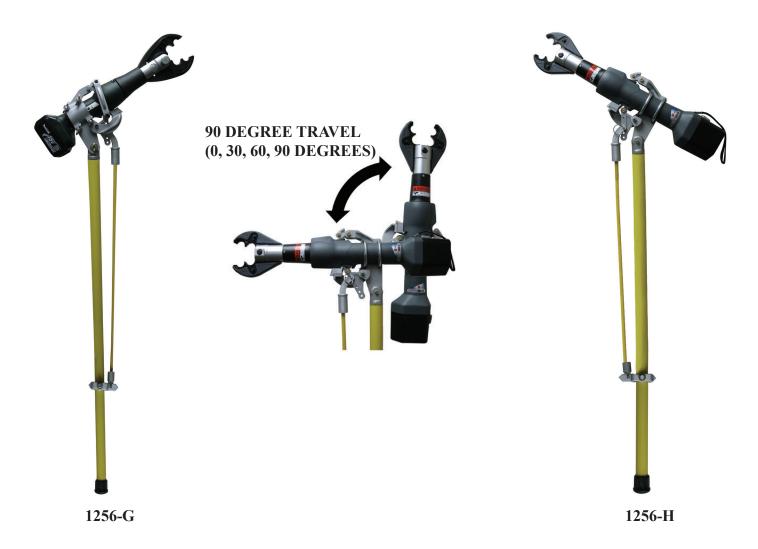

## HOT STICK FOR HUSKIE AND GREENLEE IN-LINE BATTERY TOOLS

- Battery tool installs quickly and easily on stick.
- 6' and 8' lengths.
- For overhead and underground use.
- Battery tool can be used in multiple positions with universal head 0, 30, 60, and 90 degrees.
- Simply push lever to activate tool.
- Pull to release.
- For use on voltages up to 69KV.
- Fiberglass stick is tested at 100KV per foot.
- Weights shown below are for the stick only and do not include the battery tool.
- Huskie and Greenlee tools shown are not included.

| CAT NO | DESCRIPTION                    | LBS |
|--------|--------------------------------|-----|
| 1256-Н | 6' HOT STICK FOR HUSKIE TOOL   | 4.3 |
| 1258-Н | 8' HOT STICK FOR HUSKIE TOOL   | 5.0 |
| 1256-G | 6' HOT STICK FOR GREENLEE TOOL | 4.3 |
| 1258-G | 8' HOT STICK HOT GREENLEE TOOL | 5.0 |