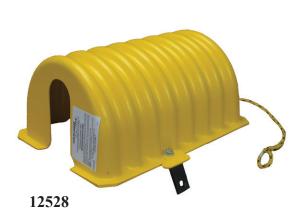

12936 Interlocked

| CAT NO | DESCRIPTION                             | RATING        | RATING        | LBS |
|--------|-----------------------------------------|---------------|---------------|-----|
|        |                                         | COVERED PHASE | COVERED PHASE |     |
|        |                                         | ТО            | TO            |     |
|        |                                         | COVERED PHASE | GROUND        |     |
| 12936  | 15/25 KV LINE GUARD - WITH SHOTGUN EYE  | 26.4 KV       | 15.3 KV       | 4.0 |
| 12528  | 15/25 KV INSULATED HOOD FOR SINGLE PINS | 26.4 KV       | 15.3 KV       | 2.0 |
| 12527  | 15/25 KV INSULATED HOOD FOR DOUBLE PINS | 26.4 KV       | 15.3 KV       | 4.0 |
| 01-484 | STORAGE BAG FOR LINE GUARDS             |               |               | 2.0 |
|        | BAG HOLDS 2 GUARDS IN NESTED POSITION   |               |               |     |