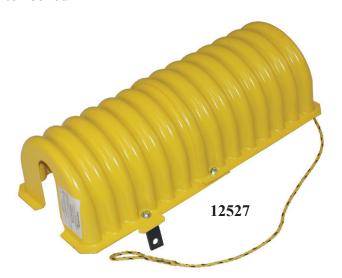

12936 Interlocked

| CAT NO | DESCRIPTION                             | RATING        | RATING        | LBS |
|--------|-----------------------------------------|---------------|---------------|-----|
|        |                                         | COVERED PHASE | COVERED PHASE |     |
|        |                                         | ТО            | TO            |     |
|        |                                         | COVERED PHASE | GROUND        |     |
| 12936  | 15/25 KV LINE GUARD - WITH SHOTGUN EYE  | 26.4 KV       | 15.3 KV       | 4.0 |
| 12528  | 15/25 KV INSULATED HOOD FOR SINGLE PINS | 26.4 KV       | 15.3 KV       | 2.0 |
| 12527  | 15/25 KV INSULATED HOOD FOR DOUBLE PINS | 26.4 KV       | 15.3 KV       | 4.0 |
| 01-484 | STORAGE BAG FOR LINE GUARDS             |               |               | 2.0 |
|        | BAG HOLDS 2 GUARDS IN NESTED POSITION   |               |               |     |