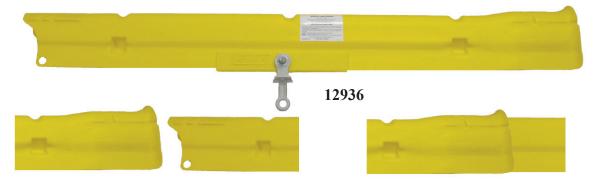

## LINE GUARDS AND INSULATOR HOODS

- 15/25 KV
- Designed for easy installation and removal
- Line guards are 4'6" long
- Installation Guards and hoods are equipped with eye and can be installed with all shotgun hot sticks
- Eyes are adjustable to allow guards to be installed at angles
- Interlocking male and female ends allow as many guards as needed to be installed on conductors
- 15/25 KV Guards are designed for use on conductor sizes 6 solid through 666.6 26/7 ACSR
- Brush contact only

12936 Interlocked

| CAT NO | DESCRIPTION                             | RATING        | RATING        | LBS |
|--------|-----------------------------------------|---------------|---------------|-----|
|        |                                         | COVERED PHASE | COVERED PHASE |     |
|        |                                         | ТО            | TO            |     |
|        |                                         | COVERED PHASE | GROUND        |     |
| 12936  | 15/25 KV LINE GUARD - WITH SHOTGUN EYE  | 26.4 KV       | 15.3 KV       | 4.0 |
| 12528  | 15/25 KV INSULATED HOOD FOR SINGLE PINS | 26.4 KV       | 15.3 KV       | 2.0 |
| 12527  | 15/25 KV INSULATED HOOD FOR DOUBLE PINS | 26.4 KV       | 15.3 KV       | 4.0 |
| 01-484 | STORAGE BAG FOR LINE GUARDS             |               |               | 2.0 |
|        | BAG HOLDS 2 GUARDS IN NESTED POSITION   |               |               |     |