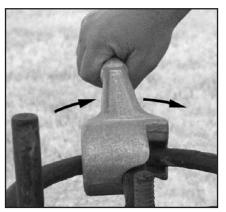

## **PETOL VALVE WHEEL WRENCH**

The PETOL VALVE WHEEL WRENCH was designed for added safety when opening and closing stubborn valves.

The wrench has a unique feature which fits over a spoke of the valve wheel to minimize the chance of the wrench slipping off the wheel when force is being applied.

In addition to this, the base pad has been improved by a deeper, more rounded design for a better fit on the valve wheel rim. This also reduces the chance of the wrench slipping.

Finally, the handle has been designed to provide the worker with a safer, more comfortable gripping area.

NOTE: SAFE PRACTICES & PROCEDURES CAN BE FOUND ON PAGE 8 OF THIS CATALOG.

SAFER, MORE COMFORTABLE GRIP

UNIQUE SPOKE GRIP

IMPROVED BASE PAD DESIGN