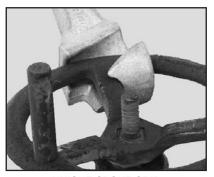

## **PETOL VALVE WHEEL WRENCH**

The PETOL VALVE WHEEL WRENCH was designed for added safety when opening and closing stubborn valves.

The wrench has a unique feature which fits over a spoke of the valve wheel to minimize the chance of the wrench slipping off the wheel when force is being applied.

NOTE: SAFE PRACTICES & PROCEDURES CAN BE FOUND ON PAGE 8 OF THIS CATALOG.

SAFER, MORE COMFORTABLE GRIP

UNIQUE SPOKE GRIP

IMPROVED BASE PAD DESIGN