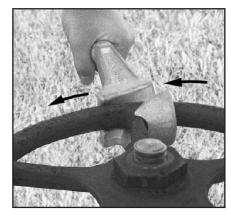

## **PETOL VALVE WHEEL WRENCH**

The PETOL VALVE WHEEL WRENCH was designed for added safety when opening and closing stubborn valves.

The wrench has a unique feature which fits over a spoke of the valve wheel to minimize the chance of the wrench slipping off the wheel when force is being applied.

In addition to this, the base pad has been improved by a deeper, more rounded design for a better fit on the valve wheel rim. This also reduces the chance of the wrench slipping.

Finally, the handle has been designed to provide the worker with a safer, more comfortable gripping area.

NOTE: SAFE PRACTICES & PROCEDURES CAN BE FOUND ON PAGE 8 OF THIS CATALOG.

SAFER, MORE COMFORTABLE GRIP

UNIQUE SPOKE GRIP

IMPROVED BASE PAD DESIGN