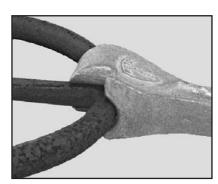

In addition to this, the base pad has been improved by a deeper, more rounded design for a better fit on the valve wheel rim. This also reduces the chance of the wrench slipping.

Finally, the handle has been designed to provide the worker with a safer, more comfortable gripping area.

NOTE: SAFE PRACTICES & PROCEDURES CAN BE FOUND ON PAGE 8 OF THIS CATALOG.

SAFER, MORE COMFORTABLE GRIP

UNIQUE SPOKE GRIP

IMPROVED BASE PAD DESIGN