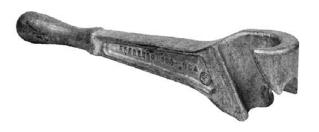

## **PETOL VALVE WHEEL WRENCH**

The PETOL VALVE WHEEL WRENCH was designed for added safety when opening and closing stubborn valves.

The wrench has a unique feature which fits over a spoke of the valve wheel to minimize the chance of the wrench slipping off the wheel when force is being applied.

In addition to this, the base pad has been improved by a deeper, more rounded design for a better fit on the valve wheel rim. This also reduces the chance of the wrench slipping.

Finally, the handle has been designed to provide the worker with a safer, more comfortable gripping area.

PETOL Valve Wheel Wrenches are made from aluminummagnesium and come in three sizes to fit a wide range of valve wheel diameters.

| CATALOG | OVERALL LENGTH |         |            |
|---------|----------------|---------|------------|
| NO.     | (approx.)      | OPENING | WEIGHT     |
| VWP1    | 13-5/8"        | 1-3/8"  | 2-1/4 lbs. |
| VWP2    | 17-5/8"        | 1-3/4"  | 3-7/8 lbs. |
| VWP3    | 25-1/2"        | 2-1/2"  | 7-5/8 lbs. |