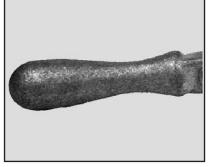

In addition to this, the base pad has been improved by a deeper, more rounded design for a better fit on the valve wheel rim. This also reduces the chance of the wrench slipping.

Finally, the handle has been designed to provide the worker with a safer, more comfortable gripping area.

NOTE: SAFE PRACTICES & PROCEDURES CAN BE FOUND ON PAGE 8 OF THIS CATALOG.

SAFER, MORE COMFORTABLE GRIP

UNIQUE SPOKE GRIP

IMPROVED BASE PAD DESIGN