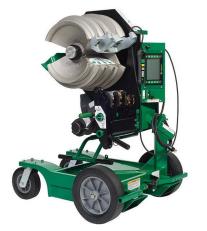

## BENDER, ELECTRIC CONDUIT (855GX)

Bender, Electric Conduit - Programmable (120 VAC, 20A)

Cat No: 52055927 UPC No: 783310125792

## Description

- The 855GX is Greenlee's most advanced programmable bender
- The 855GX has all the capabilities to accomplish the most complicated bends with ease and • speed. It can bend 3/4" Rigid (in either the 1" Rigid or 1" EMT shoe grooves) and 1" to 2" Rigid, EMT or IMC conduit with just one shoe featuring smart sensors that know exactly what diameter conduit and type you are going to bend and automatically factors spring-back for any angle
- This bender comes with both a robust pendant controller and a state-of-the-art LCD interface that allows the operator to easily program, save and transfer multiple bends via a USB drive making this unit invaluable on jobs that demand many types and high quantities of bends

## **Specifications**

- Accessory : 12582 Shoe Group, 1/2" 2" PVC Coated Rigid (855GX)
- Amperage Rating : 20 AMP GFCI Protected Receptacle
- Bend Radius : 7.000" (177.800 MM) 9.000" (228.600 MM) (EMT, IMC Rigid) For 1.000" 2.000" Shoe Size
- Capacity : 3/4" 2" Rigid, 1" 2" EMT, IMC
- Standard : C/US UL Listed
- Sub Brand : IntelliBender
- Type : Programmable
- Voltage Rating: 120 VAC