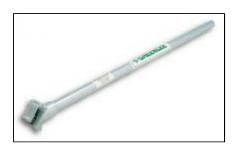

Name:

Hickey for 1/2" Rigid

Cat #: 508

UPC #:

18102

Spec:

Capacity 1/2" - 1" Rigid Weight 508 - 6.9 lbs. (3.1 kg). 512 - 8 lbs. (3.6 kg). 516 - 13 lbs. (5.9 kg)

**Description:** 

Heavy-duty cast steel head.

- Welded steel handle.
- Bend tight radius stub-ups.

© 2007 Greenlee Textron Inc., a subsidiary of **Textron Inc.** All rights reserved.

Privacy Policy Terms of Use Careers