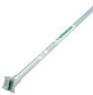

Name:

Hickey for 1/2" Rigid

Cat #: 508

UPC #:

18102

Spec:

Capacity 1/2" - 1" Rigid Weight 508 - 6.9 lbs. (3.1 kg). 512 - 8 lbs. (3.6 kg). 516 - 13 lbs. (5.9 kg)

**Description:** 

Heavy-duty cast steel head.

- Welded steel handle.
- Bend tight radius stub-ups.

© 2007 Greenlee Textron Inc., a subsidiary of **Textron Inc.** All rights reserved.

Privacy Policy Terms of Use Careers