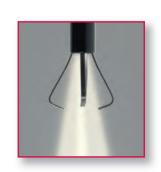

# SPECIALTY TOOLS Mechanical Pick-Ups

70399

The new Lighted Mechanical Pick-Ups allow you to retrieve items from dark, hard to reach places. The powerful LED light sheds a beam of light on your

subject. The strong 4-prong steel jaws allows you to retrieve small items. The shaft comes in 3 different lengths, 12", 24", and 36".

# **LIGHTED MECHANICAL PICK-UPS**

Let that flashlight sleep! General's new Lighted Mechanical Pick-Up has a powerful white LED that sheds a bright light on your quarry. Its strong 4-prong steel jaws can capture objects up to 1 in. (52mm) across.