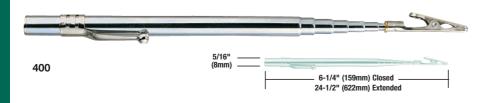

# **TELESCOPING ALLIGATOR CLIP**

- Ideal for lighting pilot lights and barbeques
- Jaw capacity: .170" (4.30mm)
- · Chrome finish to prevent rust
- Convenient pocket-clip

| UPC     | NO. |
|---------|-----|
| 42217 0 | 400 |