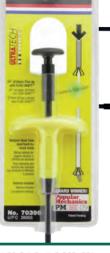

# SPECIALTY TOOLS Mechanical Pick-Ups

70399

The new Lighted Mechanical Pick-Ups allow you to retrieve items from dark, hard to reach places. The powerful LED light sheds a beam of light on your

subject. The strong 4-prong steel jaws allows you to retrieve small items. The shaft comes in 3 different lengths, 12", 24", and 36".

# **LIGHTED MECHANICAL PICK-UPS**

Let that flashlight sleep! General's new Lighted Mechanical Pick-Up has a powerful white LED that sheds a bright light on your quarry. Its strong 4-prong steel jaws can capture objects up to 1 in. (52mm) across.

- Push on powerful LED light
- Continued push opens retrieval claw
- Comfortable ergonomically designed hand controls

- · Flexible shaft
- · Strong spring steel retrieval claw
- Power Source: 3 "LR41" batteries (included)