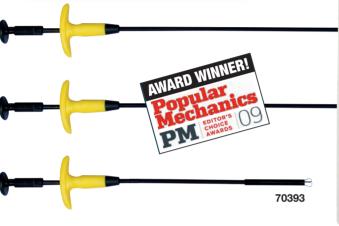

# SPECIALTY TOOLS Mechanical Pick-Ups

70399

The new Lighted Mechanical Pick-Ups allow you to retrieve items from dark, hard to reach places. The powerful LED light sheds a beam of light on your

subject. The strong 4-prong steel jaws allows you to retrieve small items. The shaft comes in 3 different lengths, 12", 24", and 36".

# **LIGHTED MECHANICAL PICK-UPS**

Let that flashlight sleep! General's new Lighted Mechanical Pick-Up has a powerful white LED that sheds a bright light on your quarry. Its strong 4-prong steel jaws can capture objects up to 1 in. (52mm) across.

| UPC     | NO.                      |          |  |
|---------|--------------------------|----------|--|
| 70399 6 | <b>70393</b> 12" OAL     | Patented |  |
| 26003 1 | 70396 24" OAL            | Patented |  |
| 70393 4 | 70399 36" OAL            | Patented |  |
|         | LR41 replacement battery |          |  |