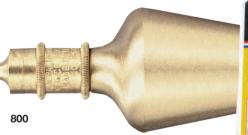

## **BRASS PLUMB BOBS**

- · Machined of solid brass, fully polished and lacquered
- · Removable self-centering cord cap for easy cord replacement. Cap used with 5/64" (0.078) braided cord
- · Replaceable hardened steel point
- Conforms to government specs GGG-P-501e
- · Now with extra string and tip
- 10' (3mm) long braided cord
- Available in six sizes

| UPC     | NO.      | WEIGHT       | (A)                | (B)            |
|---------|----------|--------------|--------------------|----------------|
| 42624 6 | 800-8    | 8 oz.        | 4-1/2" (114mm)     | 1-3/16" (30mm) |
| 42630 7 | 800-12   | 12 oz.       | 5" (127mm)         | 1-3/8" (35mm)  |
| 42633 8 | 800-16   | 16 oz.       | 5-3/4" (146mm)     | 1-1/2" (38mm)  |
| 42639 0 | 800-32   | 32 oz.       | 7-1/4" (184mm)     | 1-7/8" (48mm)  |
| 42641 3 | 800NP Re | eplacement F | Point 10-33 Thread |                |