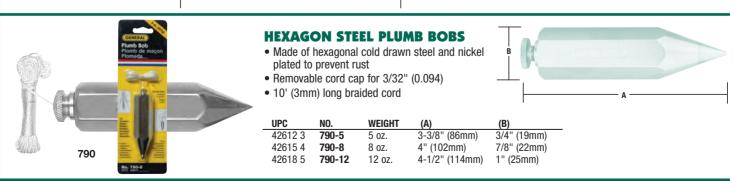

| UPC     | NO.      | WEIGHT       | (A)                | (B)            |
|---------|----------|--------------|--------------------|----------------|
| 42624 6 | 800-8    | 8 oz.        | 4-1/2" (114mm)     | 1-3/16" (30mm) |
| 42630 7 | 800-12   | 12 oz.       | 5" (127mm)         | 1-3/8" (35mm)  |
| 42633 8 | 800-16   | 16 oz.       | 5-3/4" (146mm)     | 1-1/2" (38mm)  |
| 42639 0 | 800-32   | 32 oz.       | 7-1/4" (184mm)     | 1-7/8" (48mm)  |
| 42641 3 | 800NP Re | eplacement F | Point 10-33 Thread |                |