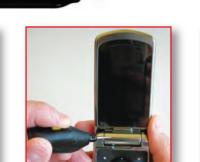

• 2 "AAA" batteries (included)

NO.

505

• 20,000 RPM motor

GENERAL

UPC

02139 4

- · Diamond Tip Bit
- Precision cordless engraving anywhere
- · Use on metal, plastic, ceramic or glass surfaces
- Protects all types of valuables
- Uses standard 3/32" engraving bit