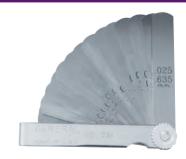

#### **26-LEAF ECONOMY GAGE**

- General's best selling feeler gage provides precision accuracy at a reasonable price
- 3" leaves include the following sizes: .0015, .002, 0025, .003, .004, .005, .006, .007, .008, .009, .010, .011, .012, .013, .014, .015, .016, .017, .018, .019, .020, .021, .022, .023, .024, and .025"
- Metric range is from .037 to .635mm

| UPC     | NO. | LEAVES | SIZES           |
|---------|-----|--------|-----------------|
| 31311 9 | 230 | 26     | .0015" to .025" |

230