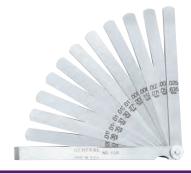

#### 15-LEAF ECONOMY GAGE WITH 3" (75MM) LEAVES

- Gage includes .002, .003, .004, .005, .006, .007, .008, .010, .011, .012, .013, .014, .015, .020, and .025"
- Metric range is from .051 to .635mm

| UPC     | NO. | LEAVES | SIZES          |
|---------|-----|--------|----------------|
| 31313 3 | 231 | 15     | .002" to .025" |

231