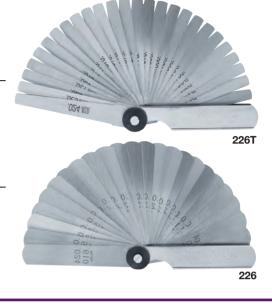

### PRECISION 26 STRAIGHT LEAF FEELER GAGE

identification.

• 3" (75mm) leaves are 1/2" (12mm) wide

| UPC     | NO. | LEAVES | SIZES        |
|---------|-----|--------|--------------|
| 31306 5 | 226 | 26 .00 | 15" to .025" |

## PRECISION 26 TAPER LEAF FEELER GAGE

 3" (75mm) leaves taper from 1/2" (12mm) to just 1/4" (6.5mm) wide for working in confined spaces

| UPC     | NO.  | LEAVES | SIZES           |  |
|---------|------|--------|-----------------|--|
| 31309 6 | 226T | 26     | .0015" to .025" |  |