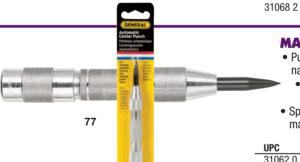

- Spring tension adjusts for light or heavy markings
- · Ball bearing action
- · Lightweight aluminum body with long wearing alloy steel parts
- · Hardened steel point
- 31062 0 77 1/4" (6mm) 5" (127mm) 3-29/32" (99mm) 5/8" (16mm) .104" (2.6mm)