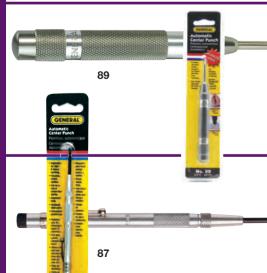

| UPC     | NO. | Α           | В              | С          | D            |
|---------|-----|-------------|----------------|------------|--------------|
| 02131 1 | 89  | 5/32" (4mm) | 5-1/4" (133mm) | 4" (102mm) | 9/16" (14mm) |

| UPC     | NO. | Α          | В              | C        | D                   | E             |
|---------|-----|------------|----------------|----------|---------------------|---------------|
| 31108 5 | 87  | 1/8" (3mm) | 5-3/4" (146mm) | 5-11/16" | (144mm) 5/16" (8mm) | .058" (1.5mm) |