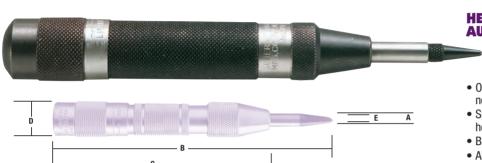

#### **MACHINIST'S AUTOMATIC CENTER PUNCH**

5-5/8" (143mm)

· Punches, marks, scribes and starts drill, nail or screw holes

78P Replacement point

• One-hand spring impact operation, no hammer needed

17/64" (7mm)

- Spring tension adjusts for light or heavy markings
- · Ball bearing action
- · Lightweight aluminum body with long wearing alloy steel parts
- · Hardened steel point
- 31062 0 77 1/4" (6mm) 5" (127mm) 3-29/32" (99mm) 5/8" (16mm) .104" (2.6mm)