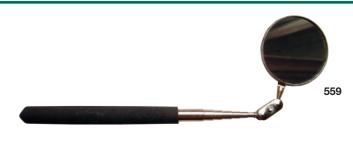

# LONG TELESCOPING INSPECTION MIRROR

- · Handle has black cushion grip
- Non-slip grip
- Mirror size: 2" diameter
- 36" telescoping

| _ | UPC     | NO. |  |
|---|---------|-----|--|
| 7 | 05590 3 | 559 |  |