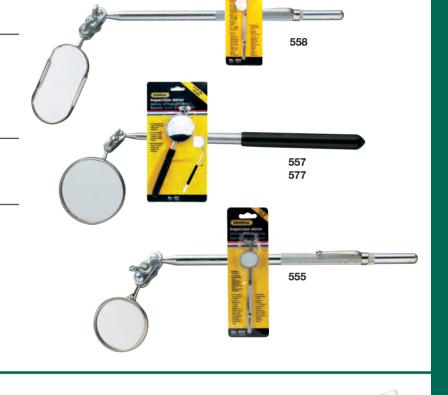

| UPC     | NO. | SIZE                  | OVERALL LENGTH          |
|---------|-----|-----------------------|-------------------------|
| 42465 5 | 555 | 1-1/4" dia.           | 8"                      |
| 42468 6 | 557 | 2-1/4" dia.           | 10-1/2", extends to 15" |
| 42471 6 | 558 | 1" x 2" oval          | 9"                      |
| 42473 0 | 560 | 3-1/2" x 2"<br>oblong | 11-1/2", extends to 16" |

#### **ACRYLIC PLASTIC INSPECTION MIRRORS**

| UPC     | NO. | SIZE        | OVERALL LENGTH |
|---------|-----|-------------|----------------|
| 42480 8 | 577 | 2-1/4" dia. | 10-1/2" - 15"  |
| 42477 8 | 570 | 3-1/2" x 2" | 11-1/2" - 16"  |

### **REPLACEMENT MIRRORS WITH FRAMES**

| UPG     | NU.                                     |
|---------|-----------------------------------------|
| 42478 5 | <b>557RMF</b> for No. 557               |
| 42484 6 | <b>560RMF</b> for No. 560 and No. MB560 |