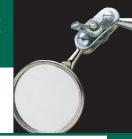

# Inspection Mirrors

which are attached to knurled handles with ball and socket joints. Telescoping arms and vinyl cushion grip handles are offered on some mirrors.

560 570

Inspection Mirrors facilitate inspection of inaccessible workpieces and machines by toolmakers, assemblers, inspectors and mechanics. Fully polished mirrors are enclosed in plated holders

## **GLASS INSPECTION MIRRORS**

- These mirrors facilitate inspection of inaccessible workpieces and machines by toolmakers, assemblers, inspectors and mechanics
- Fully polished glass mirrors are enclosed in plated holders which are attached to knurled handles with ball and socket joints
- Nos. 557, 577, 560, and 570 have telescoping arms and vinyl cushion grip handles

| UPC     | NO. | SIZE                  | OVERALL LENGTH          |
|---------|-----|-----------------------|-------------------------|
| 42465 5 | 555 | 1-1/4" dia.           | 8"                      |
| 42468 6 | 557 | 2-1/4" dia.           | 10-1/2", extends to 15" |
| 42471 6 | 558 | 1" x 2" oval          | 9"                      |
| 42473 0 | 560 | 3-1/2" x 2"<br>oblong | 11-1/2", extends to 16" |

#### **ACRYLIC PLASTIC INSPECTION MIRRORS**

| UPC     | NO. | SIZE        | OVERALL LENGTH |
|---------|-----|-------------|----------------|
| 42480 8 | 577 | 2-1/4" dia. | 10-1/2" - 15"  |
| 42477 8 | 570 | 3-1/2" x 2" | 11-1/2" - 16"  |