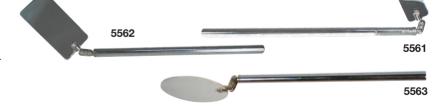

#### **METAL INSPECTION "FLAME" MIRRORS**

- Includes plastic protective sheath
- Heavy-duty construction

| UPC     | NO.  | SIZE        | OVERALL LENGTH          |
|---------|------|-------------|-------------------------|
| 05531 3 | 5561 | 1-1/4" x 2" | 9-3/4", extends to 26"  |
| 05562 0 | 5562 | 2" x 3-3/4" | 10-3/4", extends to 26" |
| 05563 7 | 5563 | 3-3/4" dia. | 9-3/4", extends to 26"  |