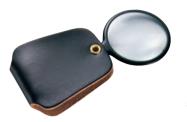

# 2.5 POWER POCKET MAGNIFIER

General's Magnifiers are used by toolmakers, jewel-

ers, instrument assemblers, laboratory technicians, engineers, mechanics and inspectors who need

sharp clear magnification without eyestrain. These

- Has 2.5 power ground and polished optical glass
- Folds into case for storage

| UPC     | NO. | POWER              | FOCAL<br>LENGTH |
|---------|-----|--------------------|-----------------|
| 42400 6 | 532 | 2.5 Simulated      | 4"              |
|         |     | Black Leather case |                 |