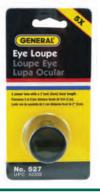

### **EYE LOUPE**

- For toolmakers, jewelers, instrument assemblers and others who need sharp, clear magnification without eyestrain
- · Clear optical glass lens is ground and polished
- 1" diameter lens

| UPC NO. |     | POWER | FOCAL<br>LENGTH |
|---------|-----|-------|-----------------|
| 42339 9 | 527 | 5.0   | 2"              |

527