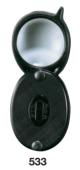

## **FOLDING POCKET MAGNIFIERS**

- Fine quality magnifiers for laboratory technicians, engineers, mechanics and inspectors
- Case and lens rims are made of black molded plastic
- Available in single lens and double lens models

| UPC     | NO. | IND.<br>MOD. | TOT.<br>POW. | LENS<br>POW. | FOCAL<br>DIA. | LENGTH |
|---------|-----|--------------|--------------|--------------|---------------|--------|
| 42403 7 | 533 | Sing.        | 4.0          | 4.0          | 1"            | 2.5"   |
| 42409 9 | 536 | Dble.        | 4.0          | 8.0          | 1"            | 1.25"  |
| 42412 9 | 537 | Dble.        | 3.0          | 6.0          | 1-1/4"        | 1.6"   |