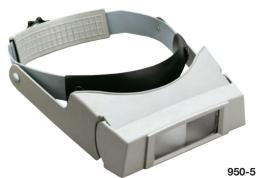

### **BINOCULAR MAGNIFIER**

- For assemblers and inspectors of electronic and other small or subminiature parts, toolmakers, jewelers and engravers
- · Leaves hands free to work
- Ground and polished optical lenses eliminate eyestrain
- Tilt-up lens frame
- · Fits over prescription glasses

| UPC     | NO.   | POWER | FOCAL<br>LENGTH |
|---------|-------|-------|-----------------|
| 43734 1 | 950-5 | 2.25  | 8"              |