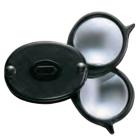

## **FOLDING POCKET MAGNIFIERS**

- Fine quality magnifiers for laboratory technicians, engineers, mechanics and inspectors
- Case and lens rims are made of black molded plastic
- Available in single lens and double lens models

| UPC     | NO. | IND.<br>MOD. | TOT.<br>POW. | LENS<br>POW. | FOCAL<br>DIA. | LENGTH |
|---------|-----|--------------|--------------|--------------|---------------|--------|
| 42403 7 | 533 | Sing.        | 4.0          | 4.0          | 1"            | 2.5"   |
| 42409 9 | 536 | Dble.        | 4.0          | 8.0          | 1"            | 1.25"  |
| 42412 9 | 537 | Dble.        | 3.0          | 6.0          | 1-1/4"        | 1.6"   |