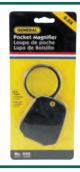

# 2.5 POWER POCKET MAGNIFIER

General's Magnifiers are used by toolmakers, jewel-

ers, instrument assemblers, laboratory technicians, engineers, mechanics and inspectors who need

sharp clear magnification without eyestrain. These

- Has 2.5 power ground and polished optical glass
- Folds into case for storage

| UPC     | NO. | POWER              | FOCAL<br>LENGTH |
|---------|-----|--------------------|-----------------|
| 42400 6 | 532 | 2.5 Simulated      | 4"              |
|         |     | Black Leather case |                 |

532