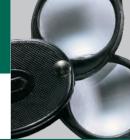

## **FOLDING POCKET MAGNIFIERS**

- Fine quality magnifiers for laboratory technicians, engineers, mechanics and inspectors
- Case and lens rims are made of black molded plastic
- Available in single lens and double lens models

| UPC     | NO. | IND.<br>MOD. | TOT.<br>POW. | LENS<br>POW. | FOCAL<br>DIA. | LENGTH |
|---------|-----|--------------|--------------|--------------|---------------|--------|
| 42403 7 | 533 | Sing.        | 4.0          | 4.0          | 1"            | 2.5"   |
| 42409 9 | 536 | Dble.        | 4.0          | 8.0          | 1"            | 1.25"  |
| 42412 9 | 537 | Dble.        | 3.0          | 6.0          | 1-1/4"        | 1.6"   |

536