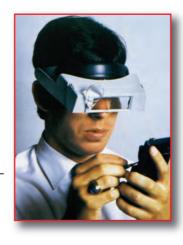

### **BINOCULAR MAGNIFIER**

- For assemblers and inspectors of electronic and other small or subminiature parts, toolmakers, jewelers and engravers
- · Leaves hands free to work
- Ground and polished optical lenses eliminate eyestrain
- Tilt-up lens frame
- · Fits over prescription glasses

| UPC     | NO.   | POWER | FOCAL<br>LENGTH |
|---------|-------|-------|-----------------|
| 43734 1 | 950-5 | 2.25  | 8"              |