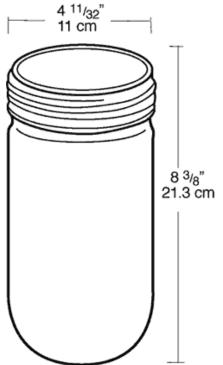

| JOB NAME: |  |
|-----------|--|
| DATE:     |  |
| TYPE:     |  |
|           |  |

## DESCRIPTION

Threaded glass globes fit RAB and other standard vapor proof fixtures and Lawn Lights.

## **SPECIFICATIONS**

#### Glass Globes:

Clear thermal shock resistant soda lime glass standard

#### **UL Listing:**

Suitable for wet locations when used with RAB VAPOR PROOF fixtures. Suitable for dry, damp or wet locations when used as replacement globes for listed fixtures. Fixtures must be installed with lamp base up

when outdoors. Maximum Wattage: 300 watts

### Patents:

RAB sensor and fixture designs are protected under U.S. and International Intellectual Property laws

Color: Clear Weight: 2.35

# DIMENSIONS