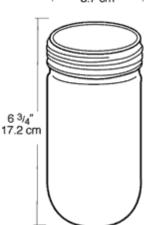

# GL100

Threaded glass globes fit RAB and other standard Vaporproof fixtures and Lawn Lights

Color: Clear

Weight: 1.1 lbs

3 <sup>9/</sup>16" \_\_\_\_\_\_ 8.7 cm