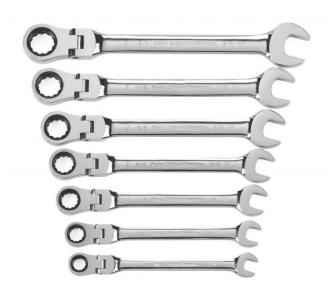

## **Gearwrench 9700**

7 Piece 12 point flex head ratcheting combination SAE wrench set.

UPC 082171097003

Foreign Trade Code 8204110030

Set Piece Count 7

Set Included Storage Tray

Set Size Range Min 3/8 in

Set Size Range Max 3/4 in

SAE/Metric/Torx SAE

Contents 3/8 in 7/16 in 1/2 in 9/16 in 5/8 in 11/16 in 3/4 in

Fastener Size 3/8 in 7/16 in 1/2 in 9/16 in 5/8 in 11/16 in 3/4 in

Drive Type 12 Point

Length Format Standard

Tooth Count 72

Finish Full Polish Chrome

End A Drive Type Open End

**End A Ratcheting** 

Type

None

End A Offset Degrees

15°

End B Joint Type Flex

End A Joint Type None

End A SAE/MET SAE

**End B Ratcheting** 

Type

Standard

End B SAE/MET SAE

End B Drive Type 12 Point

Material Alloy Steel