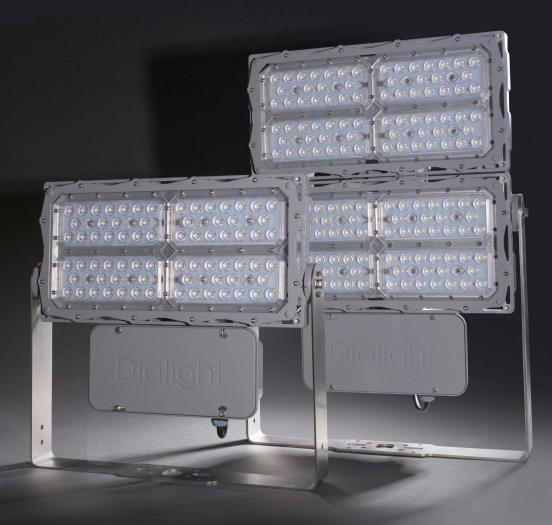

## INTRODUCING THE NEW PROSITE LED FLOODLIGHT

The new ProSite series is currently available in 12,000 – 65,000 lumen models, reaching up to 165 LPW, for mounting heights of up to 100 feet, providing superior visibility to worksites with crisp, near daylight illumination to keep their operations safe and secure.

## FEATURES & BENEFITS

UL 1598/A, CSA C22.2 No. 250.0

UL 844, CID2, CIID2, CIII

CE / RCM

IP66/67, NEMA 4X

IK10 (PC optic/lens/lens cover), IK08 (glass lens cover)

Up to 165 lm/W

Up to 65,000 lumens

Mounting heights up to 100 feet

0-10V dimming

DLC/DLC Premium on selected models

316 Stainless Steel mounting hardware

Operating temperature range -40°F to +149°F (-40°C to +65°C) on most models

10 Year Warranty