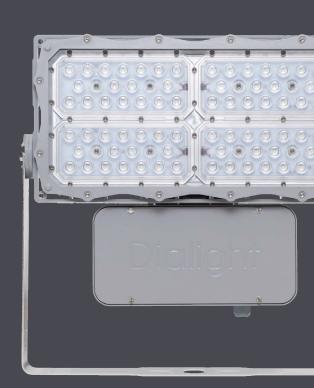

## INTRODUCING THE NEW PROSITE LED FLOODLIGHT

The new ProSite series is currently available in 12,000 – 65,000 lumen models, reaching up to 165 LPW, for mounting heights of up to 100 feet, providing superior visibility to worksites with crisp, near daylight illumination to keep their operations safe and secure.

## FEATURES & BENEFITS

UL 1598/A, CSA C22.2 No. 250.0

UL 844, CID2, CIID2, CIII

CE / RCM

IP66/67, NEMA 4X

IK10 (PC optic/lens/lens cover), IK08 (glass lens cover)

Up to 165 lm/W

Up to 65,000 lumens

Mounting heights up to 100 feet

0-10V dimming

DLC/DLC Premium on selected models

316 Stainless Steel mounting hardware

Operating temperature range -40°F to +149°F (-40°C to +65°C) on most models

10 Year Warranty