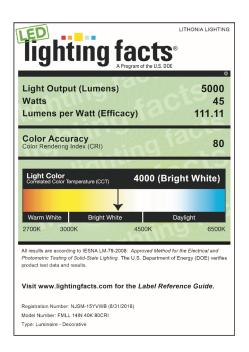

### **ELECTRICAL**

Long-life LEDs, coupled with a high-efficiency driver, provide extended service life. Standard input = 45W, 111 lumens per watt. FMLL is rated to deliver L70 performance at 50,000 hours. Fixture operates at 120 volts, 60Hz and MVOLT (120-277) and is dimmable -120V Triac Dim. See suggested dimmer list on page 3.