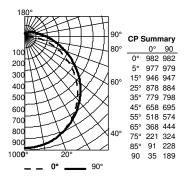

# **PHOTOMETRICS**

Full photometric data report available within 2 weeks from request. Consult factory.

|     | Co                                                                | efficie                                                                                                    | ents o                                                                                                      | of Ut                                                                                                                                                     | ilizat                                                                                                                                                                  | ion                                           |                                                                                                                                                                                                                                                                                                                                                                                                                                                                                                                                                                                                                                                                                                                                                                                                                                                                                                                                                                                                                                                                                                                                                                                                                                                                                                                                     |                                                                                                                                                     |
|-----|-------------------------------------------------------------------|------------------------------------------------------------------------------------------------------------|-------------------------------------------------------------------------------------------------------------|-----------------------------------------------------------------------------------------------------------------------------------------------------------|-------------------------------------------------------------------------------------------------------------------------------------------------------------------------|-----------------------------------------------|-------------------------------------------------------------------------------------------------------------------------------------------------------------------------------------------------------------------------------------------------------------------------------------------------------------------------------------------------------------------------------------------------------------------------------------------------------------------------------------------------------------------------------------------------------------------------------------------------------------------------------------------------------------------------------------------------------------------------------------------------------------------------------------------------------------------------------------------------------------------------------------------------------------------------------------------------------------------------------------------------------------------------------------------------------------------------------------------------------------------------------------------------------------------------------------------------------------------------------------------------------------------------------------------------------------------------------------|-----------------------------------------------------------------------------------------------------------------------------------------------------|
|     |                                                                   |                                                                                                            | 2                                                                                                           | 20%                                                                                                                                                       |                                                                                                                                                                         |                                               |                                                                                                                                                                                                                                                                                                                                                                                                                                                                                                                                                                                                                                                                                                                                                                                                                                                                                                                                                                                                                                                                                                                                                                                                                                                                                                                                     |                                                                                                                                                     |
|     | 80%                                                               | •                                                                                                          |                                                                                                             | 70%                                                                                                                                                       |                                                                                                                                                                         |                                               | 50%                                                                                                                                                                                                                                                                                                                                                                                                                                                                                                                                                                                                                                                                                                                                                                                                                                                                                                                                                                                                                                                                                                                                                                                                                                                                                                                                 |                                                                                                                                                     |
| 70% | 50%                                                               | 30%                                                                                                        | 50%                                                                                                         | 30%                                                                                                                                                       | 10%                                                                                                                                                                     | 50%                                           | 30%                                                                                                                                                                                                                                                                                                                                                                                                                                                                                                                                                                                                                                                                                                                                                                                                                                                                                                                                                                                                                                                                                                                                                                                                                                                                                                                                 | 10%                                                                                                                                                 |
| 117 | 117                                                               | 117                                                                                                        | 113                                                                                                         | 113                                                                                                                                                       | 113                                                                                                                                                                     | 105                                           | 105                                                                                                                                                                                                                                                                                                                                                                                                                                                                                                                                                                                                                                                                                                                                                                                                                                                                                                                                                                                                                                                                                                                                                                                                                                                                                                                                 | 105                                                                                                                                                 |
| 105 | 99                                                                | 94                                                                                                         | 96                                                                                                          | 91                                                                                                                                                        | 87                                                                                                                                                                      | 90                                            | 86                                                                                                                                                                                                                                                                                                                                                                                                                                                                                                                                                                                                                                                                                                                                                                                                                                                                                                                                                                                                                                                                                                                                                                                                                                                                                                                                  | 83                                                                                                                                                  |
| 95  | 86                                                                | 78                                                                                                         | 83                                                                                                          | 76                                                                                                                                                        | 70                                                                                                                                                                      | 78                                            | 72                                                                                                                                                                                                                                                                                                                                                                                                                                                                                                                                                                                                                                                                                                                                                                                                                                                                                                                                                                                                                                                                                                                                                                                                                                                                                                                                  | 67                                                                                                                                                  |
| 86  | 75                                                                | 66                                                                                                         | 72                                                                                                          | 64                                                                                                                                                        | 58                                                                                                                                                                      | 68                                            | 61                                                                                                                                                                                                                                                                                                                                                                                                                                                                                                                                                                                                                                                                                                                                                                                                                                                                                                                                                                                                                                                                                                                                                                                                                                                                                                                                  | 56                                                                                                                                                  |
| 78  | 66                                                                | 57                                                                                                         | 64                                                                                                          | 55                                                                                                                                                        | 49                                                                                                                                                                      | 60                                            | 53                                                                                                                                                                                                                                                                                                                                                                                                                                                                                                                                                                                                                                                                                                                                                                                                                                                                                                                                                                                                                                                                                                                                                                                                                                                                                                                                  | 47                                                                                                                                                  |
| 72  | 59                                                                | 49                                                                                                         | 57                                                                                                          | 48                                                                                                                                                        | 42                                                                                                                                                                      | 54                                            | 46                                                                                                                                                                                                                                                                                                                                                                                                                                                                                                                                                                                                                                                                                                                                                                                                                                                                                                                                                                                                                                                                                                                                                                                                                                                                                                                                  | 40                                                                                                                                                  |
| 66  | 53                                                                | 44                                                                                                         | 51                                                                                                          | 43                                                                                                                                                        | 36                                                                                                                                                                      | 48                                            | 41                                                                                                                                                                                                                                                                                                                                                                                                                                                                                                                                                                                                                                                                                                                                                                                                                                                                                                                                                                                                                                                                                                                                                                                                                                                                                                                                  | 35                                                                                                                                                  |
| 61  | 48                                                                | 39                                                                                                         | 46                                                                                                          | 38                                                                                                                                                        | 32                                                                                                                                                                      | 44                                            | 36                                                                                                                                                                                                                                                                                                                                                                                                                                                                                                                                                                                                                                                                                                                                                                                                                                                                                                                                                                                                                                                                                                                                                                                                                                                                                                                                  | 31                                                                                                                                                  |
| 57  | 43                                                                | 35                                                                                                         | 42                                                                                                          | 34                                                                                                                                                        | 28                                                                                                                                                                      | 40                                            | 33                                                                                                                                                                                                                                                                                                                                                                                                                                                                                                                                                                                                                                                                                                                                                                                                                                                                                                                                                                                                                                                                                                                                                                                                                                                                                                                                  | 28                                                                                                                                                  |
| 53  | 40                                                                | 31                                                                                                         | 39                                                                                                          | 31                                                                                                                                                        | 26                                                                                                                                                                      | 37                                            | 30                                                                                                                                                                                                                                                                                                                                                                                                                                                                                                                                                                                                                                                                                                                                                                                                                                                                                                                                                                                                                                                                                                                                                                                                                                                                                                                                  | 25                                                                                                                                                  |
| 50  | 37                                                                | 29                                                                                                         | 36                                                                                                          | 28                                                                                                                                                        | 23                                                                                                                                                                      | 34                                            | 27                                                                                                                                                                                                                                                                                                                                                                                                                                                                                                                                                                                                                                                                                                                                                                                                                                                                                                                                                                                                                                                                                                                                                                                                                                                                                                                                  | 22                                                                                                                                                  |
|     | 70%<br>117<br>105<br>95<br>86<br>78<br>72<br>66<br>61<br>57<br>53 | 80%<br>70%50%<br>117 117<br>105 99<br>95 86<br>86 75<br>78 66<br>72 59<br>66 53<br>61 48<br>57 43<br>53 40 | 80% 70%50%30% 117 117 117 105 99 94 95 86 78 86 75 66 78 66 57 72 59 49 66 53 44 61 48 39 57 43 35 53 40 31 | 80% 50%30% 50% 70%50%30% 50% 117 117 117 113 105 99 94 96 95 86 78 83 86 75 66 77 78 66 57 64 72 59 49 57 66 53 44 51 61 48 39 46 57 43 35 42 53 40 31 39 | 80% 70% 70% 50% 50% 117 117 117 117 113 113 105 99 94 96 91 95 86 78 83 76 86 75 66 57 64 55 72 59 49 57 48 66 53 44 51 43 61 48 39 46 38 57 43 35 42 34 53 40 31 39 31 | 80% 70% 10% 10% 10% 10% 10% 10% 10% 10% 10% 1 | 80%         70%         50%30%         50%30%·10%         50%           117 117 117         113 113 113 113         105         105         99         94         96         91         87         90         95         86         78         83         76         70         78         86         83         76         70         78         86         83         76         70         78         68         68         78         66         72         64         58         68         78         68         78         48         42         54         68         68         78         48         42         54         56         68         78         48         42         54         68         68         78         48         42         54         68         48         48         48         48         48         48         48         48         48         48         48         48         48         48         48         48         48         48         48         48         48         48         48         48         48         48         48         48         48         48         48         48         48         48 </td <td>80% 70% 50%30% 10% 50%30% 117 117 117 113 113 113 113 105 105 105 105 99 94 96 72 64 58 66 61 72 66 57 43 35 42 34 28 40 33 53 40 31 39 31 26 37 30</td> | 80% 70% 50%30% 10% 50%30% 117 117 117 113 113 113 113 105 105 105 105 99 94 96 72 64 58 66 61 72 66 57 43 35 42 34 28 40 33 53 40 31 39 31 26 37 30 |

|                | Zonal Lumen Summary |        |        |           |  |  |
|----------------|---------------------|--------|--------|-----------|--|--|
| <u>%</u><br>)5 | Zone                | Lumens | % Lamp | % Fixture |  |  |
| )5             | 0° - 30°            | 763    | 21.9   | 21.9      |  |  |
| 3              | 0° - 40°            | 1253   | 36.0   | 36.0      |  |  |
| 7              | 0° - 60°            | 2254   | 64.8   | 64.8      |  |  |
| 6              | 0° - 90°            | 3122   | 89.8   | 89.8      |  |  |
| 7              | 90° - 120°          | 235    | 6.8    | 6.8       |  |  |
| 0              | 90° - 130°          | 278    | 8.0    | 8.0       |  |  |
| 5              | 90° - 150°          | 330    | 9.5    | 9.5       |  |  |
| 1              | 90° - 180°          | 355    | 10.2   | 10.2      |  |  |
| 8              | 0° - 180°           | 3478   | 100.0  | 100.0     |  |  |
| 5              |                     |        |        |           |  |  |
| ^              |                     |        |        |           |  |  |