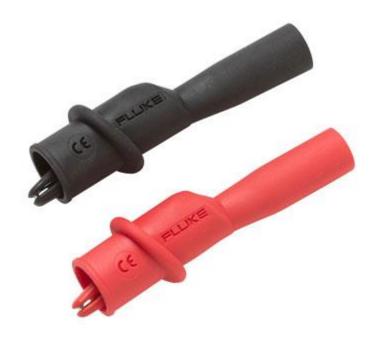

## **Overview:**

Modular clips are used with modular test leads and provides the flexibility to configure leads to the individual needs. The AC173 Alligator Clip set has slide-on alligator clips (red, black) compatible with test leads having 4 mm banana plugs, such as Fluke TL221, TL222 and TL224. Insulated alligator clip jaws provide an 8 mm opening with flexible boots.

## **Features:**

- Set of two slide-on alligator clips (red, black)
- o Compatible with 4 mm banana plugs and test leads, such as the Fluke TL221, TL222 and TL224
- o Insulated alligator clip jaws provide an 8 mm opening with flexible boots
- Safety rating: CAT IV 600 V, CAT III 1000 V, 10 A
- One year warranty