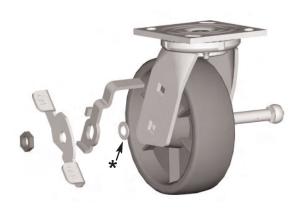

Effective gripping action across the tread keeps wheel from rolling. Field mountable. For use with Series E, 400, 1400.

| Desc.         | Order No. | Stainless Order No. |
|---------------|-----------|---------------------|
| 20 RB Kit     | 32272     | -                   |
| 21 RB Kit     | 32273     | -                   |
| 22 RB Kit     | 32274     | -                   |
| 400-3RB Kit   | 32286     | -                   |
| 400-3½ RB Kit | 32284     | -                   |
| 400-4 RB Kit  | 32275     | -                   |
| 400-5 RB Kit  | 32276     | -                   |
| 1400-4 RB Kit | 32280     | 32294               |
| 1400-5 RB Kit | 32277     | 32295               |
| 1400-6 RB Kit | 32278     | 32296               |
| 1400-8 RB Kit | 32281     | 32297               |



\* Washer has been eliminated from use in 400 Series.

## **Side Friction Brake Kits**

Cam style compression brake for use in E-Series Casters.

| Desc.             | Order No. |
|-------------------|-----------|
| 21-22 E Brake Kit | 32271     |

NOTE: Refer to page 29 for Rubber Expansion Sockets