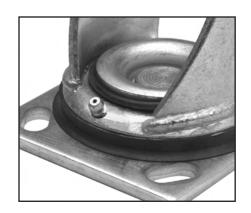

## **Grease Seal Kits**

Grease seal holds in lubricant, reduces friction for free swiveling in contaminated environments. Field mountable.

| Desc.        | Order No. |
|--------------|-----------|
| Series 1400  | 32279     |
| Series S1400 | 32293     |