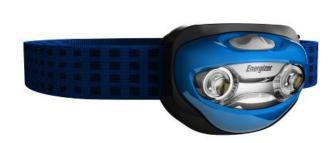

# Vision Headlight

HDA32E

The *Energizer*<sub>®</sub> Vision headlight is another innovative headlight solution within the *Energizer* premium headlight line. With the latest LED technology, users get a bright, lightweight hands-free solution with ample runtime capability. *Energizer* Vision is a perfect light for home, work and outdoor activities. With an adjustable strap, and pivoting head to direct light exactly as needed, this headlight is another way *Energizer* continues to deliver innovative lighting solutions.

## **DESIGN BENEFITS**

- ✓ Convenient slide switch allows users to select high or low mode
- ✓ Pivoting head to direct light beam where needed

# **LIGHT AND POWER SOURCE**

- ✓ Features LED Technology
- ✓ Operates on 3 AAA Batteries