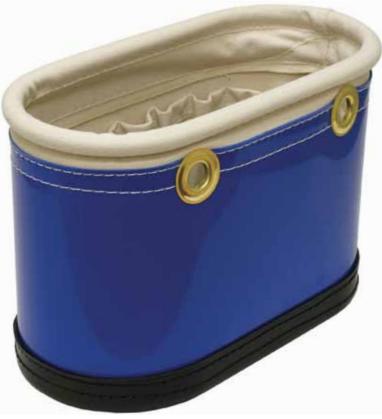

1820-MAG 15"L X 7"W X 9"H
A variation of our 1820 bucket, features

1820-4G 15"L X 7"W X 9"H With 15 pockets, and 4 grommets for hanging, this is one of our more versatile canvas oval buckets.

1820-SCE 15"L X 7"W X 9"H A vinyl variation on our standard aerial oval bucket, this comes with 15 inside pockets and 2 grommets for hanging.