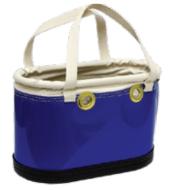

nuts, bolts, and washers readily at hand.

1820-H-HB 15"L X 7"W X 9"H A variation on our standard hardbody oval bucket with grommets for hanging, this comes with additional carry handles,