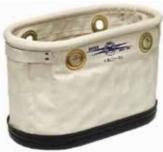

1820-HB-C 15"L X 7"W X 9"H Hardbody reinforced, this bucket comes with 15 interior pockets and a built in bucket cover.

1820-HB-C1-MAG 15"L X 7"W X 9"H A variation of our 1820-HB-C bucket, featuring and additional magnet to keep

nuts, bolts, and washers readily at hand.

1820-H-HB 15"L X 7"W X 9"H A variation on our standard hardbody oval bucket with grommets for hanging, this comes with additional carry handles,