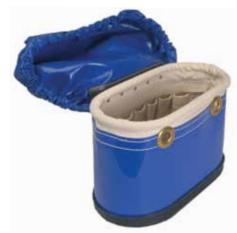

1820-HB-C 15"L X 7"W X 9"H Hardbody reinforced, this bucket comes with 15 interior pockets and a built in bucket cover.

1820-HB-C1-MAG 15"L X 7"W X 9"H A variation of our 1820-HB-C bucket, featuring and additional magnet to keep