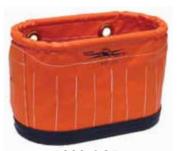

## 1820-HB 15"L X 7"W X 9"H

This oval bucket features reinforcing Hard Body plastic on all sides to keep the bucket rigid, as well as 15 inside tool pockets for organization. It hangs on the aerial lift with attachment hooks. There is a PVC ring in the top to shape the opening as with all Estex oval buckets. Holes for attachment hooks are reinforced with brass grommets, and the base of the bucket is built from sturdy plastic with build in drainage holes.