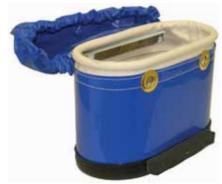

1820-HB-C 15"L X 7"W X 9"H Hardbody reinforced, this bucket comes with 15 interior pockets and a built in bucket cover.

1820-HB-C1-MAG 15"L X 7"W X 9"H A variation of our 1820-HB-C bucket, featuring and additional magnet to keep