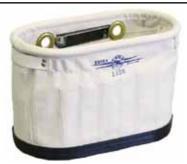

## 1820-HB 15"L X 7"W X 9"H

This oval bucket features reinforcing Hard Body plastic on all sides to keep the bucket rigid, as well as 15 inside tool pockets for organization. It hangs on the aerial lift with attachment hooks. There is a PVC ring in the top to shape the opening as with all Estex oval buckets. Holes for attachment hooks are reinforced with brass grommets, and the base of the bucket is built from sturdy plastic with build in drainage holes.