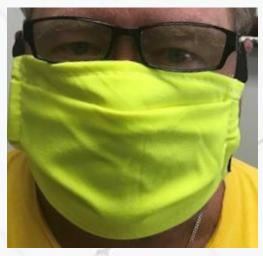

# FR/AR MASK

<u>Description:</u> Single layer 6.5 oz Twill ANSI 107-2015 hi-visibility yellow face covering and Nomex Elastic ear loops both inherently FR/AR.

<u>Compliance:</u> CAT 2/8.9 ATPV, NFPA 2112 fabric with 1930 body burn at 16.4% per ASTM 1930.

Washable mask: no bleach/no oxiclean and lauder the same as regular FR clothing temperatures (water and dry) CAT 2/8.9 cal

Complies with CDC Guidelines

Dual pleat design for comfort and proper fit. Low fogging design

### Estex 1605-YE-MA

Elastic loop attachments (break or pull away feature from off the ear and not around the head)

Simple attachment when dexterity is limited. **EASY TO USE** 

Estex **1605-YT-MA** Webbing tie attachment (not pictured)

#### **EASY TO SEE/ EASY TO MONITOR**

Hi-Visibility makes it easy to distinguish FR masks