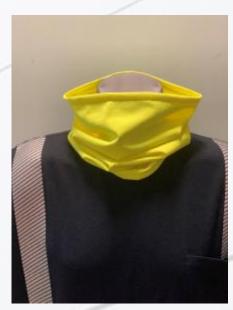

## FR/AR Neck Gaiter

#### **Description:**

Light weight 6.5 oz twill fabric

CAT 2/9.2 Cal and 8.9 Cal options

Extended Length 11.5"

Inherently flame resistant, FR protection will not wash/wear out

Single layer

One size fits most

Estex 1605-FR-GAT