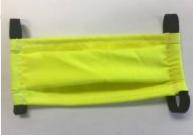

# FR/AR MASK

<u>Description:</u> Single layer 6.5 oz Twill ANSI 107-2015 hi-visibility yellow face covering and Nomex Elastic ear loops both inherently FR/AR.

<u>Compliance:</u> CAT 2/8.9 ATPV, NFPA 2112 fabric with 1930 body burn at 16.4% per ASTM 1930.

Washable mask: no bleach/no oxiclean and lauder the same as regular FR clothing temperatures (water and dry) CAT 2/8.9 cal

Complies with CDC Guidelines

Dual pleat design for comfort and proper fit. Low fogging design

### Estex 1605-YE-MA

Elastic loop attachments (break or pull away feature from off the ear and not around the head)

Simple attachment when dexterity is limited. **EASY TO USE** 

Estex **1605-YT-MA** Webbing tie attachment (not pictured)