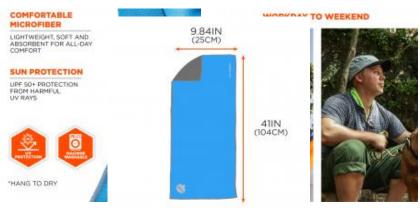

## FEATURES

- COMFORTABLE Microfiber is lightweight, soft and absorbent for all-day wear
- INSTANT COOLING RELIEF Microfiber easily activates with water for up to three hours of cooling
- SUN PROTECTION UPF 50+ protection from harmful UV rays
- WORKDAY TO WEEKEND Also great for outdoor recreation such as running, hiking or other activities

| SPECIFICATIONS   |                                                   |
|------------------|---------------------------------------------------|
| COOLING HOURS    | UP TO 2 HOURS                                     |
| COOLING TYPE     | WET EVAPORATIVE COOLING                           |
| MATERIALS        | MICROFIBER, POLYESTER, SPANDEX                    |
| PRODUCT FEATURES | LIGHTWEIGHT, MACHINE WASHABLE, REFLECTIVE ACCENTS |
| PRODUCT TYPE     | TOWEL                                             |
| PROTECTION       | WARM TEMPERATURE PROTECTION                       |
| RISK/INJURY      | HEAT STRESS                                       |