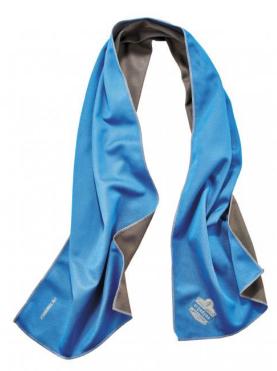

## Chill-Its 6602MF Evaporative Cooling Towel - Microfiber

## ORDER MULTIPLES

ORDER IN MULTIPLES OF:

| ITEMS  |        |  |
|--------|--------|--|
| ITEM # | COLOR  |  |
| 12660  | BLUE   |  |
| 12661  | ORANGE |  |
| 12668  | BLACK  |  |
| 12669  | LIME   |  |