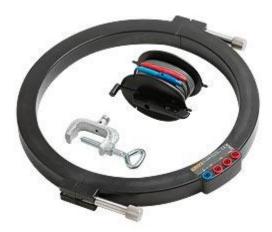

## Fluke EI-162BN 320 mm Diameter Split Core Transformer

## **Overview:**

• Used as a Selective clamp for ground loop resistance measurement around power pylons. Inner diameter of the clamp is 320 mm (12.6 in). Includes the split core transformer. This Split Core Transformer can be used in conjunction with the 1625 Kit or the 1623 Kit.

## **Features:**

External dimensions (LxWxD): 46 cm x 36 cm x 16 cm (20.5 in x 16 in x 17.2 in)

Weight: 8 kg (17.6 lbs)

| Model Name     | Description                                                                                  |
|----------------|----------------------------------------------------------------------------------------------|
| Fluke EI 162BN | Fluke EI-162BN 320 mm Diameter Split Core Transformer 320 mm Diameter Split Core Transformer |