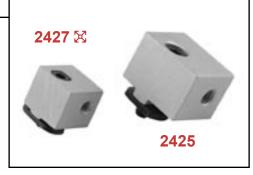

## Panel Mount Blocks

- 10 and 15 Series compatible
- Hardware for mounting block to T-slot included
- Made of 6105-T5 clear anodized aluminum
- · Firmly mount plastic panels flush or offset
- · Simplifies adding or removal of plastic panels
- See page 415 for panel mount block drilling services

## 2425 Shown

| Part No. | Α     | В    | С    | D    | E                | F     | G    | Н    | Lbs. |
|----------|-------|------|------|------|------------------|-------|------|------|------|
| 2427 🔀   | .750  | .700 | .375 | .250 | 1/4-20 Tap Thru  | .812  | .373 | .247 | .050 |
| 2425     | 1.000 | .880 | .437 | .390 | 5/16-18 Tap Thru | 1.250 | .600 | .310 | .120 |

**Note:** 2427 - mounts 3/16" panels flush with 10 Series profiles 2425 - mounts 1/4" panels flush with 15 Series profiles

Recommended Bolt Assembly: (Mount Block to Panel)

|          | -   |                      |
|----------|-----|----------------------|
| Part No. | Qty | Description          |
| 3063 🔀   | 1   | ¹/₄-20 x ⁵/8" BHSCS  |
| 3114     | 1   | 5/16-18 x 3/4" BHSCS |