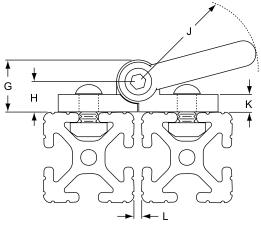

## **Combination Hinges**

- 15 Series compatible
- Black powder-coated zinc die-cast hinge with stainless steel pin
- 4488 features ratcheting clamp handle for locking hinge into position

| Part No. | Α     | В     | С    | D     | Е    | F     | G    | Н    | J     | K    | L    | M    | Lbs. |
|----------|-------|-------|------|-------|------|-------|------|------|-------|------|------|------|------|
| 4488     | 2.913 | 1.575 | .827 | 1.772 | .886 | 1.650 | .954 | .562 | 2.562 | .312 | .272 | .323 | .490 |
| 4489     | 2.913 | 1.575 | .827 | 1.772 | .886 | N/A   | .954 | .562 | N/A   | .312 | .272 | .323 | .420 |