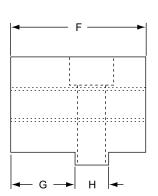

## **Combination Hinges**

- 15 Series compatible
- Black powder-coated zinc die-cast hinge with stainless steel pin
- 4488 features ratcheting clamp handle for locking hinge into position

| Part No. | Α     | В     | С    | D     | Е    | F     | G    | Н    | J     | K    | L    | M    | Lbs. |
|----------|-------|-------|------|-------|------|-------|------|------|-------|------|------|------|------|
| 4488     | 2.913 | 1.575 | .827 | 1.772 | .886 | 1.650 | .954 | .562 | 2.562 | .312 | .272 | .323 | .490 |
| 4489     | 2.913 | 1.575 | .827 | 1.772 | .886 | N/A   | .954 | .562 | N/A   | .312 | .272 | .323 | .420 |