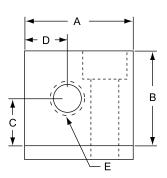

## **Combination Hinges**

- 15 Series compatible
- Black powder-coated zinc die-cast hinge with stainless steel pin
- 4488 features ratcheting clamp handle for locking hinge into position

| Part No. | Α     | В     | С    | D     | Е    | F     | G    | Н    | J     | K    | L    | M    | Lbs. |
|----------|-------|-------|------|-------|------|-------|------|------|-------|------|------|------|------|
| 4488     | 2.913 | 1.575 | .827 | 1.772 | .886 | 1.650 | .954 | .562 | 2.562 | .312 | .272 | .323 | .490 |
| 4489     | 2.913 | 1.575 | .827 | 1.772 | .886 | N/A   | .954 | .562 | N/A   | .312 | .272 | .323 | .420 |