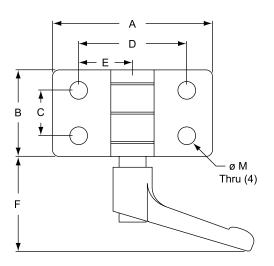

## **Combination Hinges**

- 15 Series compatible
- Black powder-coated zinc die-cast hinge with stainless steel pin
- 4488 features ratcheting clamp handle for locking hinge into position

| Part No. | Α     | В     | С    | D     | Е    | F     | G    | Н    | J     | K    | L    | M    | Lbs. |
|----------|-------|-------|------|-------|------|-------|------|------|-------|------|------|------|------|
| 4488     | 2.913 | 1.575 | .827 | 1.772 | .886 | 1.650 | .954 | .562 | 2.562 | .312 | .272 | .323 | .490 |
| 4489     | 2.913 | 1.575 | .827 | 1.772 | .886 | N/A   | .954 | .562 | N/A   | .312 | .272 | .323 | .420 |