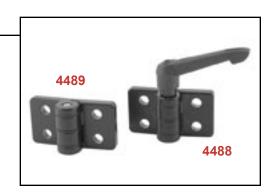

## **Combination Hinges**

- 15 Series compatible
- Black powder-coated zinc die-cast hinge with stainless steel pin
- 4488 features ratcheting clamp handle for locking hinge into position

| Part No. | Α     | В     | С    | D     | Е    | F     | G    | Н    | J     | K    | L    | M    | Lbs. |
|----------|-------|-------|------|-------|------|-------|------|------|-------|------|------|------|------|
| 4488     | 2.913 | 1.575 | .827 | 1.772 | .886 | 1.650 | .954 | .562 | 2.562 | .312 | .272 | .323 | .490 |
| 4489     | 2.913 | 1.575 | .827 | 1.772 | .886 | N/A   | .954 | .562 | N/A   | .312 | .272 | .323 | .420 |