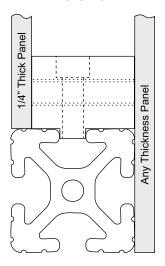

## Panel Mount Blocks

- 10 and 15 Series compatible
- Hardware for mounting block to T-slot included
- Made of 6105-T5 clear anodized aluminum
- · Firmly mount plastic panels flush or offset
- · Simplifies adding or removal of plastic panels
- See page 415 for panel mount block drilling services

## 2425 Shown

| Part No. | Α     | В    | С    | D    | E                | F     | G    | Н    | Lbs. |
|----------|-------|------|------|------|------------------|-------|------|------|------|
| 2427 🔀   | .750  | .700 | .375 | .250 | 1/4-20 Tap Thru  | .812  | .373 | .247 | .050 |
| 2425     | 1.000 | .880 | .437 | .390 | 5/16-18 Tap Thru | 1.250 | .600 | .310 | .120 |

**Note:** 2427 - mounts 3/16" panels flush with 10 Series profiles 2425 - mounts 1/4" panels flush with 15 Series profiles

Recommended Bolt Assembly: (Mount Block to Panel)

|          | -   |                      |
|----------|-----|----------------------|
| Part No. | Qty | Description          |
| 3063 🔀   | 1   | ¹/₄-20 x ⁵/8" BHSCS  |
| 3114     | 1   | 5/16-18 x 3/4" BHSCS |