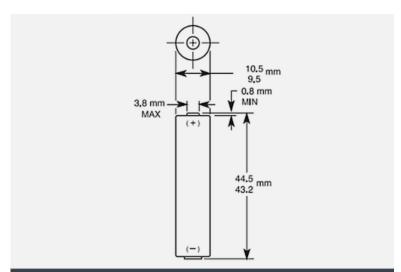

# ALKALINE-MANGANESE DIOXIDE BATTERY

Size: AAA (L03) PC2400

Dimensions shown are IEC standards

### PHYSICAL CHARACTERISTICS

■ Typical weight 11.6 g (0.4 oz)

■ Typical volume 3.5 cm³ (0.2 in³)

■ Terminals