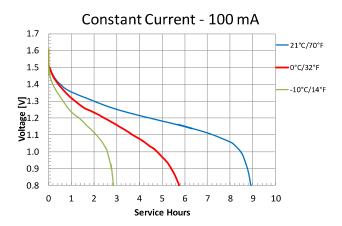

# TYPICAL PERFORMANCE

**PROCELL**®

PROFESSIONAL BATTERIES
Procell Professional batteries
Berkshire Corporate Park
Phone: 1-800-544-5454 (Toll-free)

www.procell.com

Delivered capacity is dependent on the applied load, operating temperature and cut-off voltage. Please refer to the charts and discharge data shown for examples of the energy/service life that the battery will provide for various load conditions.

This data is subject to change. Performance information is typical. Contact Duracell for the latest information.