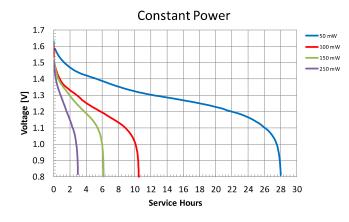

# TYPICAL PERFORMANCE

**PROCELL**®

PROFESSIONAL BATTERIES
Procell Professional batteries
Berkshire Corporate Park
Phone: 1-800-544-5454 (Toll-free)

www.procell.com

Delivered capacity is dependent on the applied load, operating temperature and cut-off voltage. Please refer to the charts and discharge data shown for examples of the energy/service life that the battery will provide for various load conditions.

This data is subject to change. Performance information is typical. Contact Duracell for the latest information.