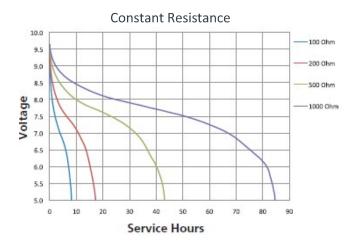

# **PROCELL®**

PROFESSIONAL BATTERIES

Procell Professional batteries Berkshire Corporate Park Phone: 1-800-544-5454 (Toll-free)

www.procell.com

Delivered capacity is dependent on the applied load, operating temperature and cut-off voltage. Please refer to the charts and discharge data shown for examples of the energy/service life that the battery will provide for various load conditions.

This data is subject to change. Performance information is typical. Contact Duracell for the latest information.