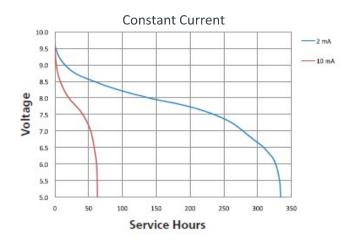

## PROCELL<sup>®</sup>

PROFESSIONAL BATTERIES

Procell Professional batteries Berkshire Corporate Park Phone: 1-800-544-5454 (Toll-free) www.procell.com Delivered capacity is dependent on the applied load, operating temperature and cut-off voltage. Please refer to the charts and discharge data shown for examples of the energy/service life that the battery will provide for various load conditions.

This data is subject to change. Performance information is typical. Contact Duracell for the latest information.

#### TYPICAL PERFORMANCE