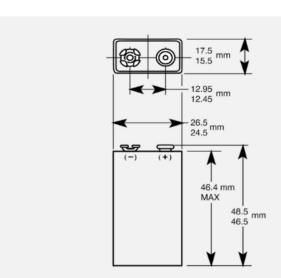

## ALKALINE-MANGANESE DIOXIDE BATTERY

size: 9V (6LR61) PC1604

Dimensions shown are IEC standards