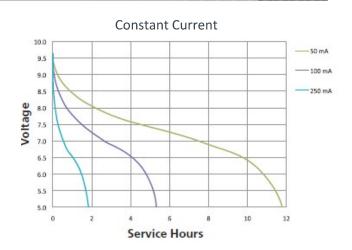

# **PROCELL®**

PROFESSIONAL BATTERIES

Procell Professional batteries Berkshire Corporate Park Phone: 1-800-544-5454 (Toll-free)

www.procell.com

Delivered capacity is dependent on the applied load, operating temperature and cut-off voltage. Please refer to the charts and discharge data shown for examples of the energy/service life that the battery will provide for various load conditions.

This data is subject to change. Performance information is typical. Contact Duracell for the latest information.