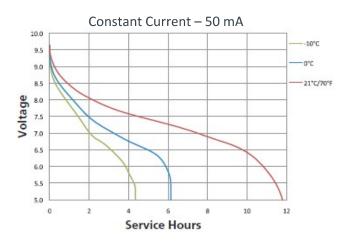

# **PROCELL®**

PROFESSIONAL BATTERIES

Procell Professional batteries Berkshire Corporate Park Phone: 1-800-544-5454 (Toll-free)

www.procell.com

Delivered capacity is dependent on the applied load, operating temperature and cut-off voltage. Please refer to the charts and discharge data shown for examples of the energy/service life that the battery will provide for various load conditions.

This data is subject to change. Performance information is typical. Contact Duracell for the latest information.