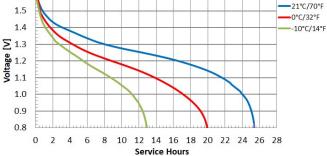

Delivered capacity is dependent on the applied load, operating temperature and cut-off voltage. Please refer to the charts and discharge data shown for examples of the energy/service life that the battery will provide for various load conditions.