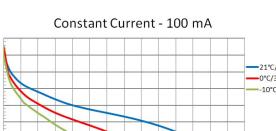

Delivered capacity is dependent on the applied load, operating temperature and cut-off voltage. Please refer to the charts and discharge data shown for examples of the energy/service life that the battery will provide for various load conditions.