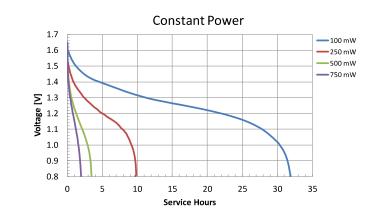

Delivered capacity is dependent on the applied load, operating temperature and cut-off voltage. Please refer to the charts and discharge data shown for examples of the energy/service life that the battery will provide for various load conditions.

# TYPICAL PERFORMANCE

1.7

1.6