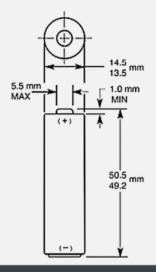

# ALKALINE-MANGANESE DIOXIDE BATTERY



# Size: AA (LR6) PC1500



Dimensions shown are IEC standards

## **KEY FEATURES**

- Reliable Performance
- Excellent resistance to corrosion
- Designed to meet all major quality, safety and environmental standards:
  - o Safety: IEC 60086-5
  - o ANSI C 18.1M, Part-2
  - o EU Battery Directive
  - Quality: ISO 14001 and 9001, Duracell World Class Continuous Improvement Program

## TYPICAL APPLICATIONS

- Remote Controls
- Sensors
- Security Keypads
- Wireless Mouse



Procell Professional batteries Berkshire Corporate Park Phone: 1-800-544-5454 (Toll-free) www.procell.com

#### ELECTRICAL CHARACTERISTICS

| Nominal capacity (43 $\Omega$ Cont., .8V cut-off) | 3,016 mAh |
|---------------------------------------------------|-----------|
| Typical Voltage (at + 20 °C)                      | 1.5 V     |

- Typical V