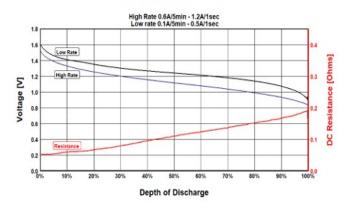

# TYPICAL PERFORMANCE

1.7

1.6

#### Typical Internal Resistance

Procell Professional batteries Berkshire Corporate Park Phone: 1-800-544-5454 (Toll-free) www.procell.com

Delivered capacity is dependent on the applied load, operating temperature and cut-off voltage. Please refer to the charts and discharge data shown for examples of the energy/service life that the battery will provide for various load conditions.