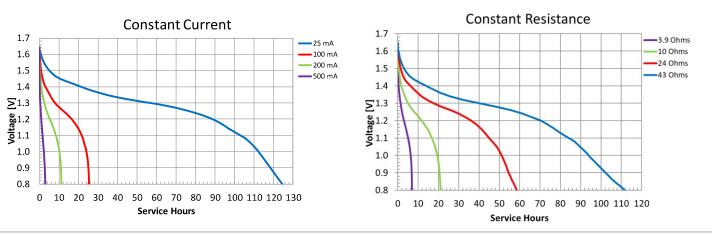

Delivered capacity is dependent on the applied load, operating temperature and cut-off voltage. Please refer to the charts and discharge data shown for examples of the energy/service life that the battery will provide for various load conditions.

# TYPICAL PERFORMANCE

1.7

1.6