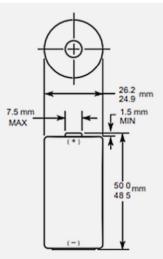

# ALKALINE-MANGANESE DIOXIDE BATTERY



# Size: C (LR14) PC1400



### Dimensions shown are IEC standards

#### **KEY FEATURES**

- Reliable Performance
- Excellent resistance to corrosion
- Designed to meet all major quality, safety and environmental standards:
  - o Safety: IEC 60086-5
  - o ANSI C 18.1M, Part-2
  - o EU Battery Directive
  - Quality: ISO 14001 and 9001, Duracell World Class Continuous Improvement Program

# TYPICAL APPLICATIONS

- Security Keypads
- Sensors
- Flushometers

# ELECTRICAL CHARACTERISTICS

| • | Nominal capacity (25 $\Omega$ Cont., .8V cut-off) | 8,100 mAh |
|---|---------------------------------------------------|-----------|
|---|---------------------------------------------------|-----------|

- Typical Voltage (at + 20 °C)
  1.5 V
- AC Impedance @ 1kHz 150 mΩ

# PHYSICAL CHARACTERISTICS

| - | Typical weight | 69.0 g