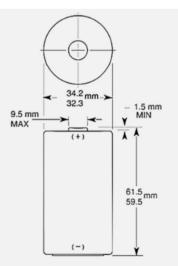

## ALKALINE-MANGANESE DIOXIDE BATTERY





#### Dimensions shown are IEC standards

#### **KEY FEATURES**

- Reliable Performance
- Excellent resistance to corrosion
- Designed to meet all major quality, safety and environmental standards:
  - o Safety: IEC 60086-5
  - o ANSI C 18.1M, Part-2
  - EU Battery Directive
  - Quality: ISO 14001 and 9001, Duracell World Class Continuous Improvement Program

#### TYPICAL APPLICATIONS

- Security Keypads
- Sensors
- Flushometers

#### ELECTRICAL CHARACTERISTICS

| <ul> <li>Nomina</li> </ul> | capacity (25 $\Omega$ Cont., .8V cut-off) | 15,476 mAh |
|----------------------------|-------------------------------------------|------------|
|----------------------------|-------------------------------------------|------------|

- Typical Voltage (at + 20 °C)
   1.5 V
- AC Impedance @ 1kHz 136 m