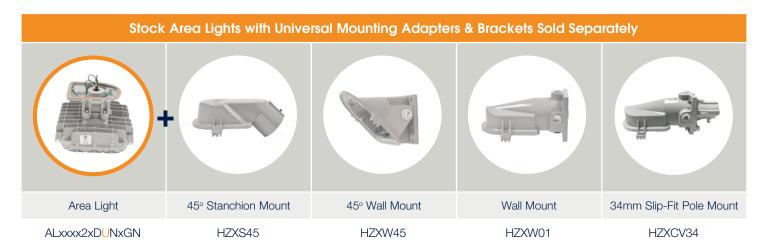

# **Universal Mounting Adapters**

Two ways to buy...

## UMA Mounting Hub Compatible with All Four Mounting Options for Flexibility

Assembled with UMA adapter / For multiple applications and standardization efforts at your facility, you can order fixture with UMA adapter installed at the factory. This allows for use with any of our wall or stanchion mount top brackets which you can order separately and mate up in the field.