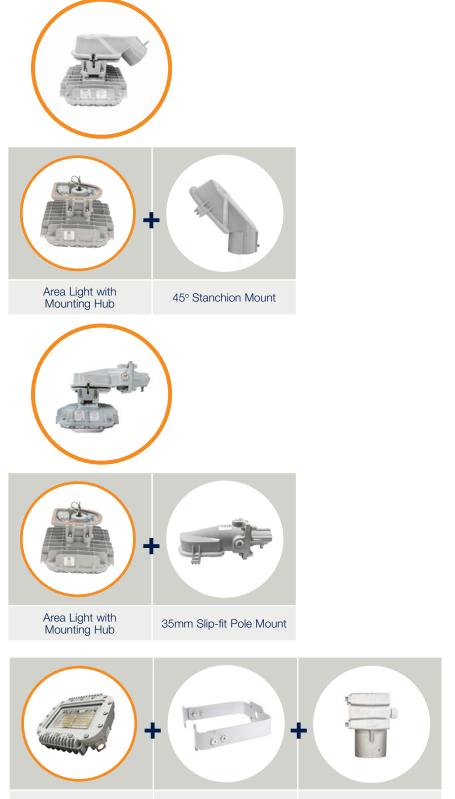

#### **Stanchion & Pole Mounting**

| Area l | _ight |
|--------|-------|
|--------|-------|

Adjustable Bracket

Stanchion Mount Adapter

| Area Light with 45° Stanchion Mount          |  |
|----------------------------------------------|--|
| Part Number: ALxxxx2xDSNxGN                  |  |
| Suitable for: CID2, CII, CIII, NEMA 4X, IP66 |  |

| Part Number: ALxxxx2xDUNxGN + HZXS45         |
|----------------------------------------------|
| Suitable for: CID2, CII, CIII, NEMA 4X, IP66 |

| Area Light with 35mm Slip-fit Pole Mount     |   |
|----------------------------------------------|---|
| Part Number: ALxxxx2xDYNxGN                  |   |
| Suitable for: CID2, CII, CIII, NEMA 4X, IP66 | Ī |

Part Number: ALxxxx2xDUNxGN + HZXCV34 Suitable for: CID2, CII, CIII, NEMA 4X, IP66

| Part Number: ALxxxx2xDNNxGN + HZXW3 +<br>HZXSTANxxxx or HZXW4 |
|---------------------------------------------------------------|
| Suitable for: CID1, CID2, CII, CIII, NEMA 4X, IP66            |