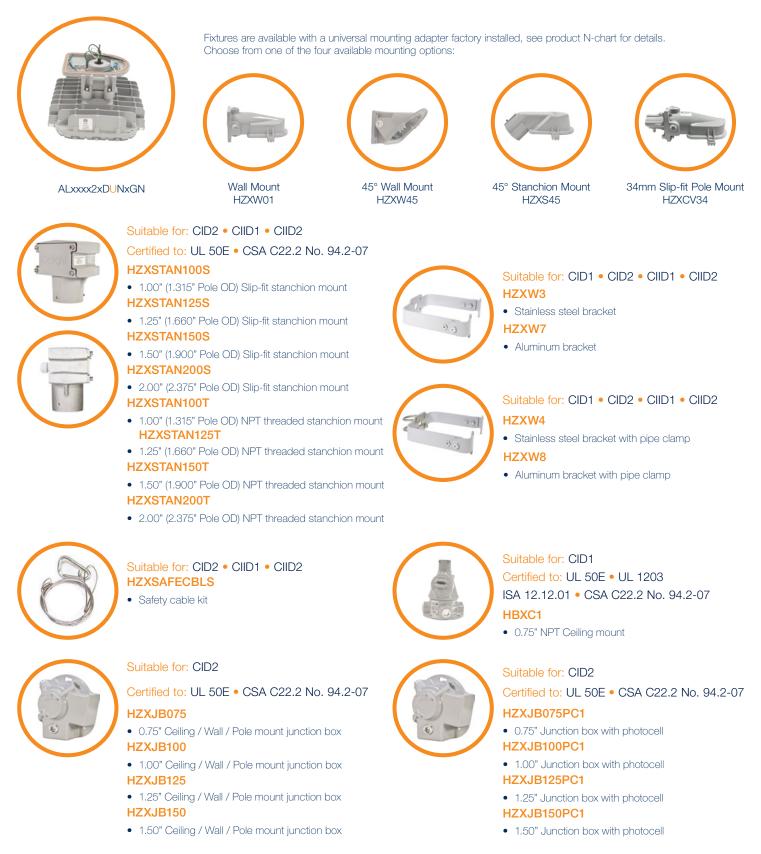

# **Universal Mounting Adapters**

Two ways to buy...

## UMA Mounting Hub Compatible with All Four Mounting Options for Flexibility

Assembled with UMA adapter / For multiple applications and standardization efforts at your facility, you can order fixture with UMA adapter installed at the factory. This allows for use with any of our wall or stanchion mount top brackets which you can order separately and mate up in the field.