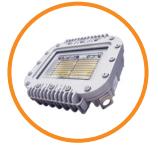

#### **Ceiling & Wall Mounting**

Area Light with Mounting Hub

0° Wall Mount

Area Light with Mounting Hub

45° Wall Mount

Part Number: ALxxxx2xDNNxGN

Suitable for: All locations

Area Light with 0° Wall Mount