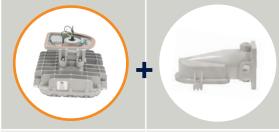

## UMA Mounting Hub Compatible with All Four Mounting Options for Flexibility

Assembled with UMA adapter / For multiple applications and standardization efforts at your facility, you can order fixture with UMA adapter installed at the factory. This allows for use with any of our wall or stanchion mount top brackets which you can order separately and mate up in the field.