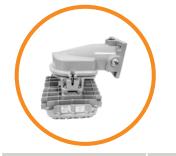

#### **Stanchion & Pole Mounting**

| Area l | _ight |
|--------|-------|
|--------|-------|

Adjustable Bracket

Stanchion Mount Adapter

| Area Light with 45° Stanchion Mount          |  |
|----------------------------------------------|--|
| Part Number: ALxxxx2xDSNxGN                  |  |
| Suitable for: CID2, CII, CIII, NEMA 4X, IP66 |  |

| Part Number: ALxxxx2xDUNxGN + HZXS45         |
|----------------------------------------------|
| Suitable for: CID2, CII, CIII, NEMA 4X, IP66 |

| Area Light with 35mm Slip-fit Pole Mount     |   |
|----------------------------------------------|---|
| Part Number: ALxxxx2xDYNxGN                  |   |
| Suitable for: CID2, CII, CIII, NEMA 4X, IP66 | Ī |