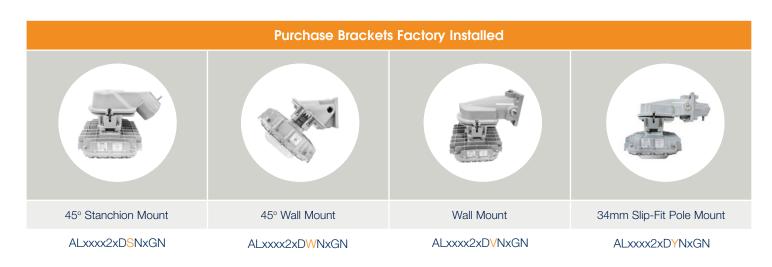

## UMA Mounting Hub Compatible with All Four Mounting Options for Flexibility

Assembled with UMA adapter / For multiple applications and standardization efforts at your facility, you can order fixture with UMA adapter installed at the factory. This allows for use with any of our wall or stanchion mount top brackets which you can order separately and mate up in the field.