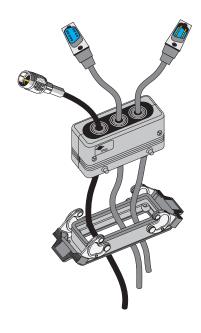

## CYR enclosures for round cables

The CYR enclosures are used in installations that require a passage for round cables for data transmission (e.g. computers or PLC) via equipment such as command or control panels, ensuring a good condition of the cable connections.

The enclosures are in two parts and have sealing gaskets to preserve the degree of protection of the equipment. The enclosures also contain a rapid cable block device.

The CYR 16.3 and 24.4 can be used with the bulkhead mounting housings with 2 levers respectively.