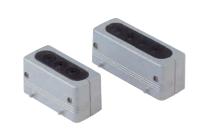

## cable passing hoods CYR

enclosures:

size "77.27" size "104.27"

## CYR enclosures for round cables

The CYR enclosures are used in installations that require a passage for round cables for data transmission (e.g. computers or PLC) via equipment such as command or control panels, ensuring a good condition of the cable connections.

The enclosures are in two parts and have sealing gaskets to preserve the degree of protection of the equipment. The enclosures also contain a rapid cable block device.

The CYR 16.3 and 24.4 can be used with the bulkhead mounting housings with 2 levers respectively.