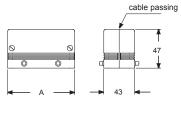

| part No. | Α    | grommet entry | nr. | size   |
|----------|------|---------------|-----|--------|
| CYR 16.3 | 93,5 | ø 5 / 13,5    | 3   | 77.27  |
| CYR 24.4 | 120  | ø 5 / 13,5    | 4   | 104.27 |