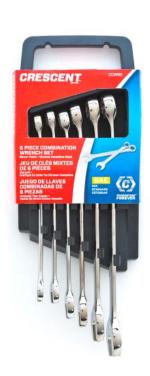

## 6 PC. 12 PT. POINT SAE/METRIC COMBINATION WRENCH SETS

| Cat. No. | System    | Description                                                               | Qty. |
|----------|-----------|---------------------------------------------------------------------------|------|
| ccwso    | SAE SAE   | 12 Pt., SAE Wrenches:3/8", 7/16", 1/2", 9/16", 5/8", 11/16", Storage Rack | 10   |
| CCWS1    | Metric mm | 12 Pt., Metric Wrenches: 8, 9, 10, 12, 13, 14 mm,<br>Storage Rack         | 10   |