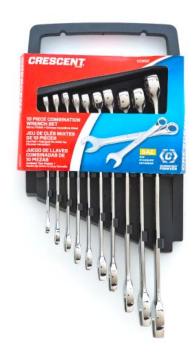

## 10 PC. 12 PT. POINT SAE/METRIC COMBINATION WRENCH SETS

| Cat. No. | System    | Description                                                                                           | Qty. |
|----------|-----------|-------------------------------------------------------------------------------------------------------|------|
| CCWS2    | SAE SAE   | 12 Pt., SAE Wrenches: 1/4", 5/16", 11/32", 3/8", 7/16", 1/2", 9/16", 5/8", 11/16", 3/4", Storage Rack | 10   |
| CCWS3    | Metric mm | 12 Pt., Metric Wrenches: 8, 9, 10, 11, 12, 13, 14, 15, 17, 19<br>mm, Storage Rack                     | 10   |