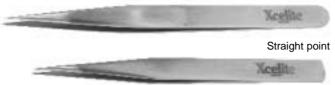

## **Premium Stainless Steel Tweezers - Made in U.S.A.**

Straight point small

- High quality
- For electronic use
- Manufactured from anti-magnetic, anti-acid stainless steel
- Working tips hand finished for precise alignment
- Overall length is 4 1/2"
- Smooth jaws

| Cat<br>No. | UPC<br>No.   | Packed | Description                 | Shelf<br>Pack |
|------------|--------------|--------|-----------------------------|---------------|
| XSST3      | 037103490957 | Boxed  | Straight point              | 6             |
| XSST3V     | 037103490964 | Carded | Straight point carded       | 6             |
| XSST3CV    | 037103490988 | Carded | Straight point small carded | 6             |
| XSST4V     | 037103491008 | Carded | Fine taper point carded     | 6             |
| XSST5V     | 037103491022 | Carded | Tapered-extra fine carded   | 6             |
| XSST7      | 037103491039 | Boxed  | Curved tip-thin             | 6             |
| XSST7V     | 037103491046 | Carded | Curved tip-thin carded      | 6             |