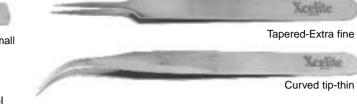

| Cat<br>No. | UPC<br>No.   | Packed | Description                 | Shelf<br>Pack |
|------------|--------------|--------|-----------------------------|---------------|
| XSST3      | 037103490957 | Boxed  | Straight point              | 6             |
| XSST3V     | 037103490964 | Carded | Straight point carded       | 6             |
| XSST3CV    | 037103490988 | Carded | Straight point small carded | 6             |
| XSST4V     | 037103491008 | Carded | Fine taper point carded     | 6             |
| XSST5V     | 037103491022 | Carded | Tapered-extra fine carded   | 6             |
| XSST7      | 037103491039 | Boxed  | Curved tip-thin             | 6             |
| XSST7V     | 037103491046 | Carded | Curved tip-thin carded      | 6             |