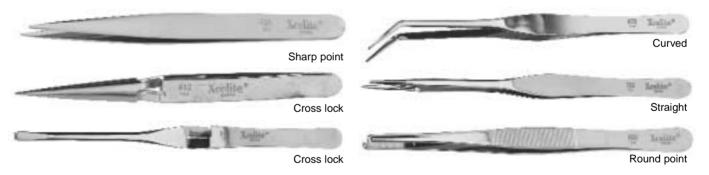

## **General Duty Tweezers**

| Cat<br>No. | UPC<br>No.   | Packed | Len<br>Inch | gth<br>mm | Description                                              | Shelf<br>Pack |
|------------|--------------|--------|-------------|-----------|----------------------------------------------------------|---------------|
| XHT434     | 037103487636 | Boxed  | 4 3/4       | 121       | Smooth sharp points                                      | 6             |
| XHT412     | 037103487629 | Boxed  | 4 1/2       | 115       | Self closing, smooth sharp points for holding work       | 6             |
| XHT612     | 037103487650 | Boxed  | 6           | 165       | Self closing, especially good for soldering and gluing   | 6             |
| XHT678     | 037103487667 | Boxed  | 6 7/8       | 174       | For better view of close work for hard to reach places   | 6             |
| XHT700     | 037103487674 | Boxed  | 7           | 178       | Slender tapered point to fit<br>in tight places          | 6             |
| XHT600     | 037103487643 | Boxed  | 6           | 152       | Serrated points for sure grips opens to 3/4"/ 19mm width | 6             |