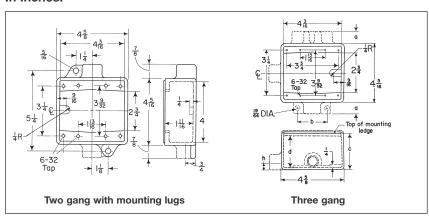

## **Dimensions**

#### In Inches:

| Three gang |                      |                             |                                                                |                    |  |  |
|------------|----------------------|-----------------------------|----------------------------------------------------------------|--------------------|--|--|
| Series     | Hub<br>Size          | а                           | С                                                              | d                  |  |  |
| FS         | 3/ <sub>4</sub><br>1 | <sup>7</sup> / <sub>8</sub> | 1 <sup>7</sup> / <sub>8</sub><br>1 <sup>7</sup> / <sub>8</sub> | 1 11/16<br>1 11/16 |  |  |
| FD         | 3/4                  | 7/8                         | 211/16                                                         | 21/2               |  |  |