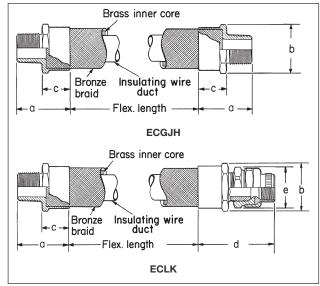

#### **Features:**

- Rugged design to withstand explosive pressure (Class I)
- · Mechanical abuse
- Liquid-tight for wet locations
- · For use where lack of space makes use of rigid conduit difficult
- Wire duct liner in sizes 1/2" to 2" insulates against grounds and burnthrough from short circuit
- No bonding jumpers required, metallic braid provides continuous electrical path
- ECGJH combination has two threaded male end fittings
- ECLK combination has one female union and one male threaded end fitting

#### **Standard Materials and Finishes:**

• End fittings:

 $^{1}\!/_{\!2}"$  to 2" – forged brass; natural 21/2" to 4" - stainless steel; natural

· Female unions:

1/2" to 1" - steel; electrogalvanized with chromate treatment 11/4" to 4" - Feraloy® iron alloy; electrogalvanized with aluminum acrylic paint

- 1/2" to 2" have bronze braid covering and flexible brass inner core; packing is woven cotton braid impregnated with asphalt
- 21/2" to 4" have a Type 304 stainless steel braid

# **Dimensions**

### In Inches: