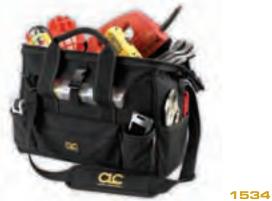

## 16 Pocket - 12" Tote Bag with Top-Side Plastic Tray

pockets outside to organize

- 8" x 3" Multi-compartment plastic tray to organize small parts recessed in top for easy access.
- >12"L x 8"W x 9"H

1533