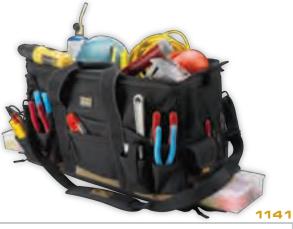

## 23 Pocket - 16" Tote Bag with Top-Side Plastic Tray

- pockets outside to organize

10" x 3" Multi-compartment plastic tray to organize small parts, recessed in top for easy access.

16"L x 8"W x 11"H