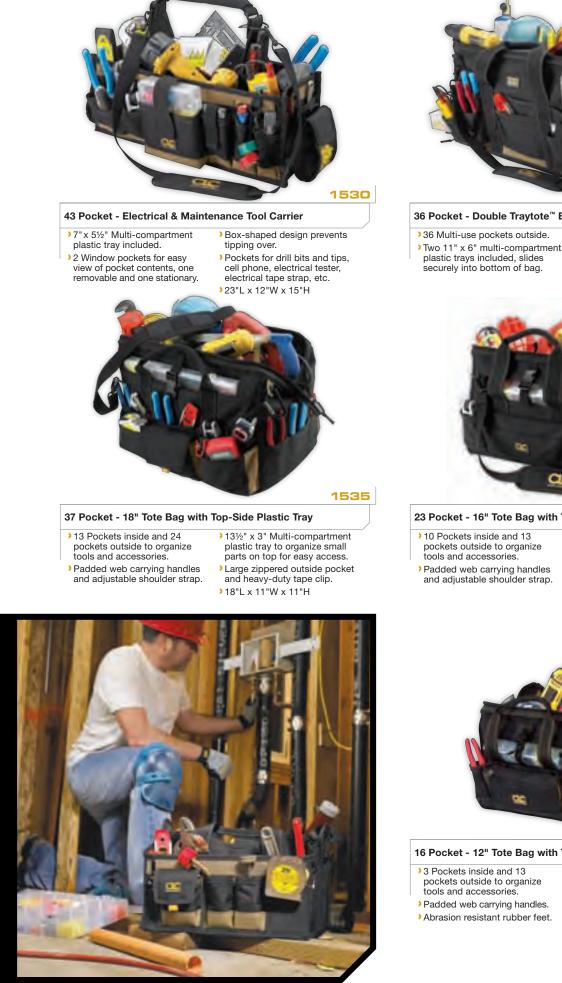

## 36 Pocket - Double Traytote<sup>™</sup> Bag

- plastic trays included, slides
- Pockets for cordless drill, cell phone, 2-way radio, etc. Padded carrying handles and adjustable shoulder strap. 23"L x 9"W x 12"H