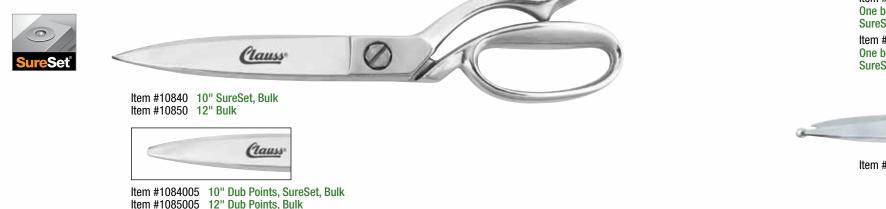

Item #10740 10" SureSet®, Bulk Item #10750 12" SureSet<sup>®</sup>, Bulk

10" Left-Handed, Bulk