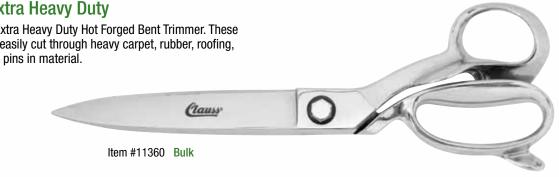

### 12.5" Extra Heavy Duty

This is an Extra Heavy Duty Hot Forged Bent Trimmer. These blades will easily cut through heavy carpet, rubber, roofing, canvas and pins in material.

Multi-purpose and Specialty High Leverage Shears. Hot forged, thru-hardened, fully double-plated chrome over nickel.