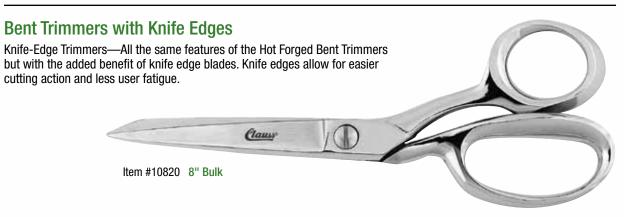

## Adjustable Bent Trimmers with Knife Edges

Also Heavy Duty Hot Forged Bent Trimmers with "wide body" blades and adjustability but these feature knife edges for superior cutting action and stress reduction.