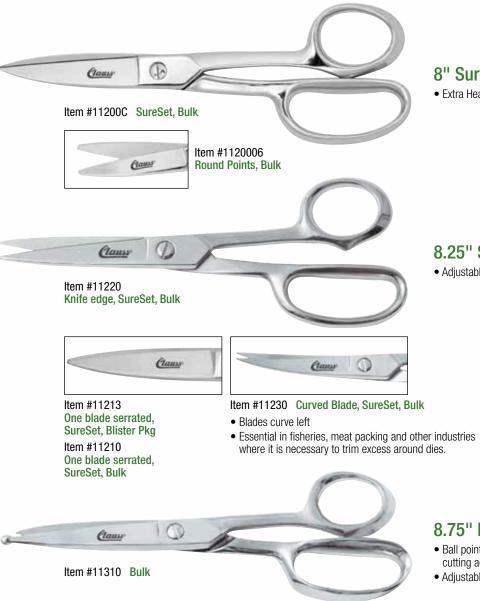

## 8" SureSet<sup>®</sup> Shears

• Extra Heavy Duty

## 8.25" SureSet Shears

Adjustable

## 8.75" Ball Point Shear

• Ball point allows for rolling cutting across surfaces Adjustable