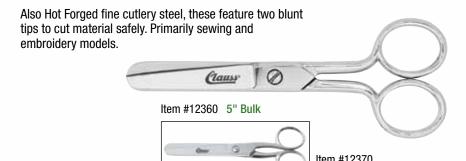

### **SCISSORS & SHEARS**

**Hot Forged Scissors & Shears** 

**Double Blunt Tip Scissors** 

## 4" Blunt Blade **Swedged Scissors**

• Swedged blades for extra strength.