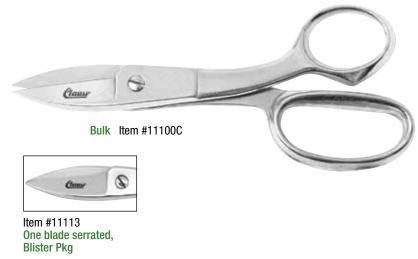

lleria Shears are double-plated, full chrome over nickel handle and blades. Precision ground for reliability. Long, slender blades with two sharp points. Will cut all the way to the tips.

Clauss

• Exceptionally strong shears with lustrous chrome finish • Hot drop forged carbon steel, hardened, tempered and precision ground for lasting sharpness



Available in black, plum or blue





Item #10665 8" Plum, Blister Pkg

#### **SCISSORS & SHEARS**

# **Hot Forged Scissors & Shears**

# 7.75" Shears

Multi-purpose high leverage shears. Hot forged, thru-hardened and fully doubleplated chrome over nickel. So versatile they can be used for automotive, rubber, electrical, sewing, textile, leather, construction, MRO and many other applications. Extra leverage for cutting thick, tough materials.



Item #11110

One blade serrated.



#### **Bent Trimmers**

Hot Forged Bent Trimmers are excellent, multi-purpose tools with great strength and durability. Offset handles allow blades to "hug" the work surface. Made of carbon steel, thru-hardened and fully double-plated with chrome over nickel. These trimmers are perfect for drapery, canvas, fabric, upholstery, rubber, vinyl,



www.claussco.com 21 www.claussco.com