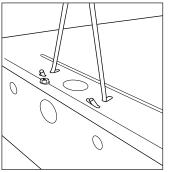

## **CONSTRUCTION:**

- "Y" hanger
- Pre-drilled holes in fixture housing
- Hammer-on flange clip