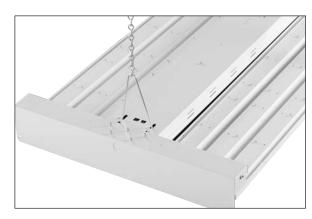

## 9' Chain Mounting Set w/ Hammer-on Flange Clip for ILH Units

| Project Information Job Name |
|------------------------------|
| Catalog Number CH36HFC       |
| Approved by                  |

## **CONSTRUCTION:**

- "Y" hanger
- Pre-drilled holes in fixture housing
- Hammer-on flange clip