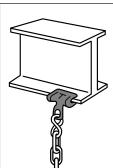

## **CONSTRUCTION:**

- "Y" hanger
- Pre-drilled holes in fixture housing
- Hammer-on flange clip

## **SPECIFICATIONS:**

• Length: 9' (2.7432 m)