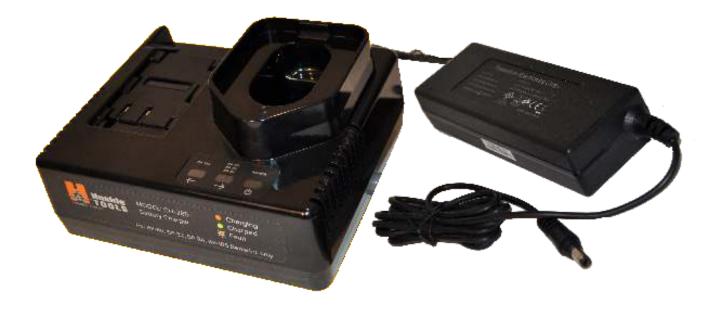

CH-285

**Dual Battery Charger** 

## FEATURES

- Designed for Huskie 18V 5.0 Ah lithium ion BP-185 battery as well as BP-80, BP-82 & BP-84
- UL/ CUL agency approvals
- Monitors battery temperature and battery voltage for correct charging
- Charges one battery, then the other automatically if both are inserted at the same time.
- Charges the following batteries: BP-80, BP-82, BP-84, & BP-185
- LED indicator lights states the charging status of both batteries