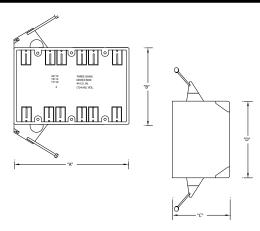

#### 44 Cubic Inch

| Part<br>Number | Carton<br>Quantity | "A"   | "B"   | "C"   | "D"   |
|----------------|--------------------|-------|-------|-------|-------|
| EZ44TNZ        | 50                 | 5.800 | 3.700 | 2.750 | 3.700 |

Dimensions are nominal