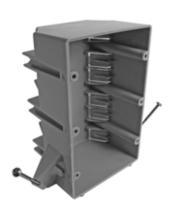

### EZ BOX® Three Gang Residential Box

Eight knockouts

Enhanced angled nails for quick mounting between studs.

44 Cubic Inch

| Part<br>Number | Carton<br>Quantity | "A"   | "B"   | "C"   | "D"   |
|----------------|--------------------|-------|-------|-------|-------|
| EZ44TN         | 50                 | 5.800 | 3.700 | 2.750 | 3.700 |