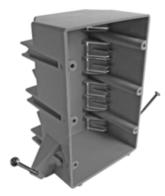

# EZ BOX® Three Gang Residential Box with Screw Nail

#### Eight knockouts

Enhanced angled nails for quick mounting between studs.

Designed for use on aluminum, light to medium grade steel or wood studs.