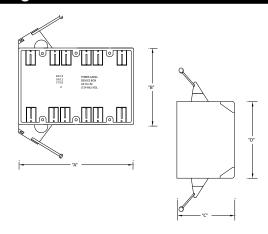

### EZ BOX® Three Gang Residential Box

Eight knockouts

Enhanced angled nails for quick mounting between studs.

44 Cubic Inch

| Part<br>Number | Carton<br>Quantity | "A"   | "B"   | "C"   | "D"   |
|----------------|--------------------|-------|-------|-------|-------|
| EZ44TN         | 50                 | 5.800 | 3.700 | 2.750 | 3.700 |

Dimensions are nominal