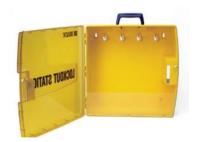

# Ready Access Lockout Station

- Made of thermformed polyproylene
- Semi-transparent hinged cover with locking mechanism
- Slots in back for wall mounting and carrying handle for easy portability
- 4 Small detachable hanging hooks
- Compartment: 4.25"H x 16"W x 5.12"D
- Dimensions: 17"H x 17"W x 6.75"D

| Catalog # | Description                          |
|-----------|--------------------------------------|
| 105942 I  | Ready Access Lockout Station (empty) |

Lockout Tagout