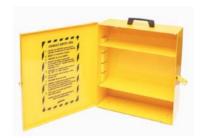

## Large Metal Lockout Cabinet

- All metal, yellow powder-coated cabinet comes with one adjustable shelf (extra shelves available)
- Capable of being locked closed
- Can also be easily wall mounted using predrilled holes in back
- Safety tips printed on inside door
- Dimensions: 16"H x 14"W x 6"D

| Catalog # | Description           |
|-----------|-----------------------|
| LC252M    | Metal Lockout Cabinet |
| LC254M    | Extra Shelf           |