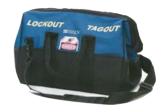

#### **Lockout Satchel**

- Made of 1000 denier red cordura nylon with 39" shoulder strap
- Includes latchable front pocket and two side mesh holders
- Dimensions: 14"H x 4"W x 15"D

| Catalog # | Description     |
|-----------|-----------------|
| 51173     | Lockout Satchel |