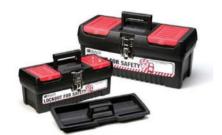

### **Lockout Toolboxes**

- Made of rugged polypropylene with nickel-plated steel clasps and removeable tray
- Two handy storage pockets built into lid
- Small: 7.1"H x 14"W x 5.5"D Medium: 7.8"H x 16.2"W x 7.3"D

| Catalog # | Description    |
|-----------|----------------|
| 105905    | Small Toolbox  |
| 105906    | Medium Toolbox |