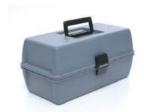

### **Lockout Toolboxes**

- Made of rugged polypropylene with nickel-plated steel clasps and removeable tray
- Two handy storage pockets built into lid
- Small: 7.1"H x 14"W x 5.5"D Medium: 7.8"H x 16.2"W x 7.3"D

| Catalog # | Description    |
|-----------|----------------|
| 105905    | Small Toolbox  |
| 105906    | Medium Toolbox |