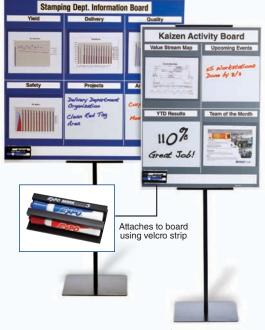

## Customize displays to your needs

- Two colors and two sizes available 4 or 6 panel format
- Add headings and subheadings using a permanent marker or Brady industrial label printer
- Print on Brady clear vinyl for a clean, professional look. Using Brady repositionable vinyl also makes it easy to change headings and re-purpose boards for other uses
- Adhere either document holders or dry erase panels
- Document holders allow you to easily display charts, graphs and spreadsheets created on your computer
- Use dry erase panels for displaying metrics and schedules that are frequently updated, and for recording shopfloor improvement ideas and maintenance requests

Shown with optional floor stand

Brady can also custom print headings, company logos, etc., to customer specifications. Turnaround is fast – ships within 3-5 days. Call Brady Customer Service at 888-292-3946 for ordering details.