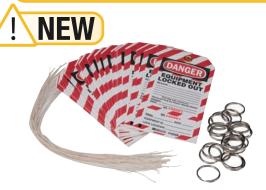

## ▶ Tags w/ Detachable Key Stub

Perforated cardstock tag comes with detachable key stub, making it easy to match up tags attached to padlocks with the right key. Matching identification numbers are printed on each part.

- Heavy cardstock offers accepts pencil, pen or marker
- Tie strings provided for easy tag attachment
- ?"-diameter metal ring provided for attaching stub to key
- Dimensions (h x w): 5?" x 3"
- Standard package: 25 tags

| Catalog No. | Description          |
|-------------|----------------------|
| 105368      | Equipment Locked Out |
| 105369      | Do Not Operate       |