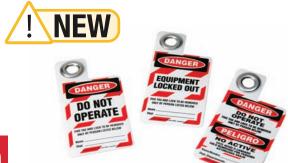

#### **▶** Plastic Tags

- 10 mil-thick polyester enhances durability and makes it easy to remove chemicals, grease and grime.
- Write-on surface accepts marker, pen or pencil.
- Weatherproof for indoor or outdoor use.
- Employs 3/8" rolled brass eyelet that fits over most padlock shackles.
- Nylon cable ties included for easy, secure attachment
- Dimensions (h x w): 7.5" x 4"
- Standard package: 25 tags

| Catalog No. | Description          |
|-------------|----------------------|
| 105370      | Equipment Locked out |
| 105371      | Do Not Operate       |