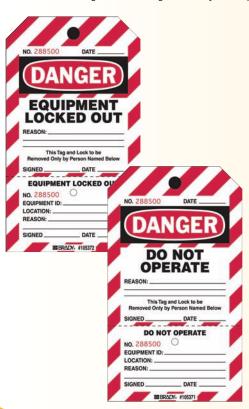

# **NEW Two-Part Perforated Tags**

Two-part tags provide enhanced operational control and record-keeping. Stub is removed when tag is attached to a lockout point. Only the employee in possession of the stub has the authority to remove the tag. After the job is done, stub is returned to management for verification and monitoring of lockout/tagout activity in the plant. Matching identification numbers are printed on each part.

| Catalog No. | Description          |
|-------------|----------------------|
| 105372      | Equipment Locked Out |
| 105373      | Do Not Operate       |