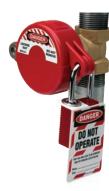

#### **▶** Plastic Tags

- 10 mil-thick polyester enhances durability and makes it easy to remove chemicals, grease and grime.
- Write-on surface accepts marker, pen or pencil.
- Weatherproof for indoor or outdoor use.
- Employs 3/8" rolled brass eyelet that fits over most padlock shackles.
- Nylon cable ties included for easy, secure attachment
- Dimensions (h x w): 7.5" x 4"
- Standard package: 25 tags

| Catalog No. | Description          |
|-------------|----------------------|
| 105370      | Equipment Locked out |
| 105371      | Do Not Operate       |