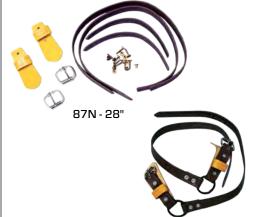

### **CLIMBER STRAPS**

- Constructed from durable, pliable, and comfortable neoprene nylon (N) or flexible "Bioplastic" coated webbing (NP).
- Double riveted and feature a protective buckle shield.

| No. 85N  | 1 1/16"x24" climber straps          | Ship Wt: .6 lb. |
|----------|-------------------------------------|-----------------|
| No. 85NP | 1 1/16"x24" climber straps          | Ship Wt: .6 lb. |
| No. 86N  | 1 1/16"x28" climber straps          | Ship Wt: .6 lb. |
| No. 86NP | 1 1/16"x28" climber straps          | Ship Wt: .6 lb. |
| No. 87N  | 1 1/16"x28" two piece bottom straps | Ship Wt: .7 lb. |
| No. 87NP | 1 1/16"x28" two piece bottom straps | Ship Wt: .7 lb. |
| No. 89N  | 1 1/16"x28" two piece split ring    |                 |
|          | bottom straps                       | Ship Wt: .7 lb. |
| No. 89NP | 1 1/16"x28" two piece split ring    |                 |
|          | bottom straps                       | Ship Wt: .7 lb. |