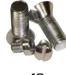

### **CLIMBER STRAPS**

- Constructed from durable, pliable, and comfortable neoprene nylon (N) or flexible "Bioplastic" coated webbing (NP).
- Double riveted and feature a protective buckle shield.

| No. 85N  | 1 1/16"x24" climber straps          | Ship Wt: .6 lb. |
|----------|-------------------------------------|-----------------|
| No. 85NP | 1 1/16"x24" climber straps          | Ship Wt: .6 lb. |
| No. 86N  | 1 1/16"x28" climber straps          | Ship Wt: .6 lb. |
| No. 86NP | 1 1/16"x28" climber straps          | Ship Wt: .6 lb. |
| No. 87N  | 1 1/16"x28" two piece bottom straps | Ship Wt: .7 lb. |
| No. 87NP | 1 1/16"x28" two piece bottom straps | Ship Wt: .7 lb. |
| No. 89N  | 1 1/16"x28" two piece split ring    |                 |
|          | bottom straps                       | Ship Wt: .7 lb. |
| No. 89NP | 1 1/16"x28" two piece split ring    |                 |
|          | bottom straps                       | Ship Wt: .7 lb. |