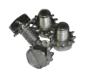

## **SLIDE ADJUSTORS** (screws are included)

- Fits all Bashlin climbers.
- The standard adjustment is 15"-18".
- There are longer top slides available, with an adjustment of 18"-21".
- Order according to your climbers.

| No. 14TS  | For BD14, 15"-18" adjustment        | Ship Wt: .6 lb.  |
|-----------|-------------------------------------|------------------|
| No. 14ATS | For BD14, 18"-21" adjustment        | Ship Wt: .85 lb. |
| No. 16TS  | For BD16B, BD12, 15"-18" adjustment | Ship Wt: .6 lb.  |
| No. 16ATS | For BD16B, BD12, 18"-21" adjustment | Ship Wt: .85 lb. |